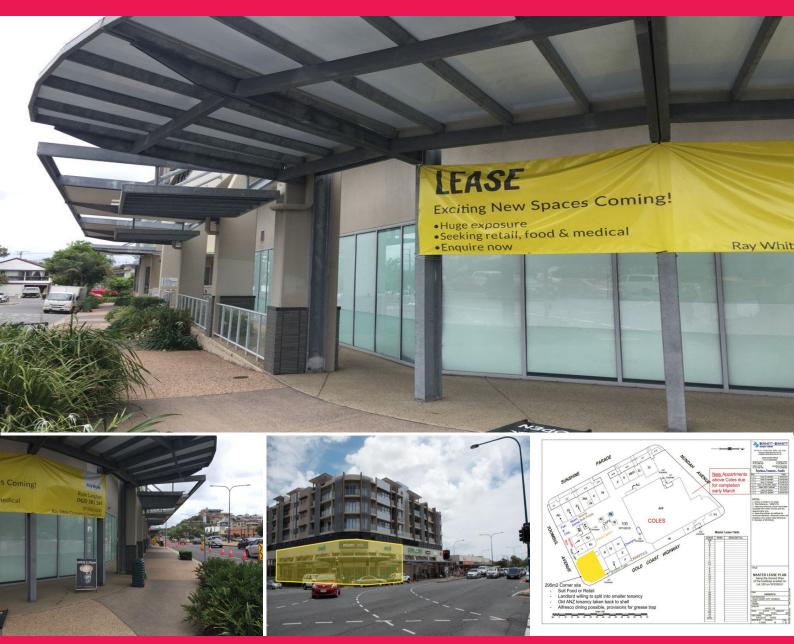

## ANZ Move Out - Landlords Seek Offers - Miami One Shopping Centre

This is the type of opportunity that does not come around very often...corner site with massive exposure surrounded by long-term tenants. With a variety of retail, food and medical offerings, joining this centre will see your brand grow!

- \* Join national tenants Coles, ANZ and Zaraffas!
- \* Secure your next retail tenancy from 50 295m2 of retail space up for grabs
- \* Provisions for grease trap and incentives on offer!
- \* Suitable for a variety of retail, medical and food services.
- $^{\star}$  Join long-standing tenants and with a great mix of tenancies in this bustling retail hub of the Miami 1 Shoppin