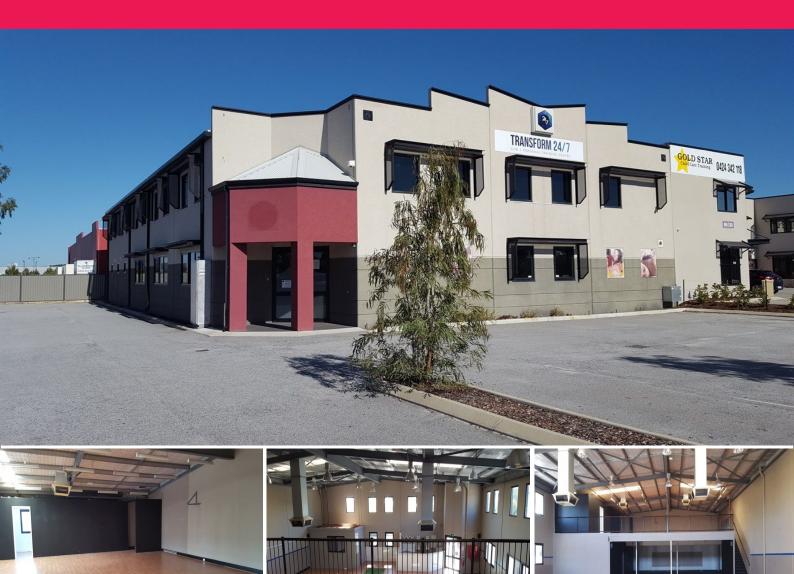

29 The Broadway, Ellenbrook WA 6069

## APPROVED GYMNASIUM PREMISES FOR LEASE

Great location adjoining the City Centre on busy road with secure service road access.

Purpose built gymnasium property that features;

- 488sqm\* ground floor and 192sqm\* mezzanine
- Reception area and counter with plenty of storage
- Staff/creche toilets on the ground floor
- Separate male and female toilets and showers (3 x wc and 3 x showers each)
- Additional disabled toilet and shower
- Upstairs also features office space and additional toilet
- Evaporative air conditioning
- Good on-site parking.