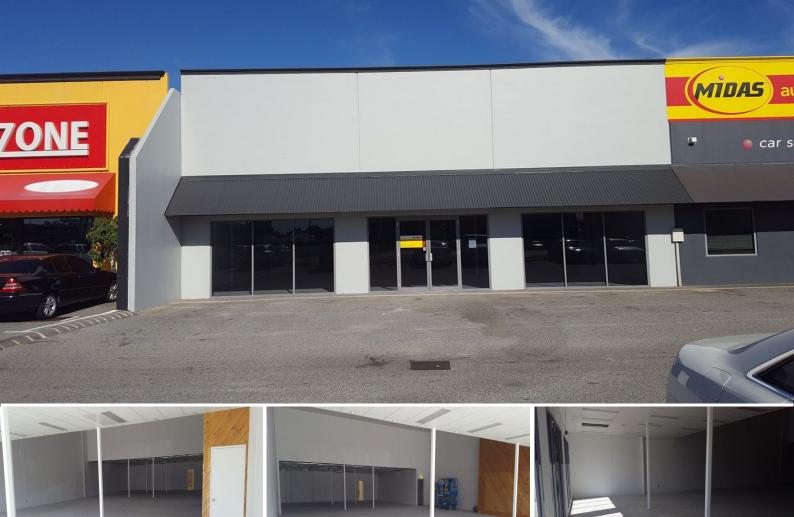

### **HIGH EXPOSURE SHOWROOM**

Highly motivated landlord! Make an offer to lease, all offers considered!

500sqm showroom with rear access plus 250sqm of mezz, one with offices & storage at the front and a rear mezz with storage.

#### Location

High profile location with over 30,000 cars passing per day, close to Midland Gat and Great Eastern Highway / Lloyd street intersection

#### Features

- Over 30,000 passing cars per day
- 500sqm showroom and 250sqm mezz. Total 750sqm!
- Rear access
- Over 500 businesses w

Showrooms/bulky Goods FOR LEASE

500sqm