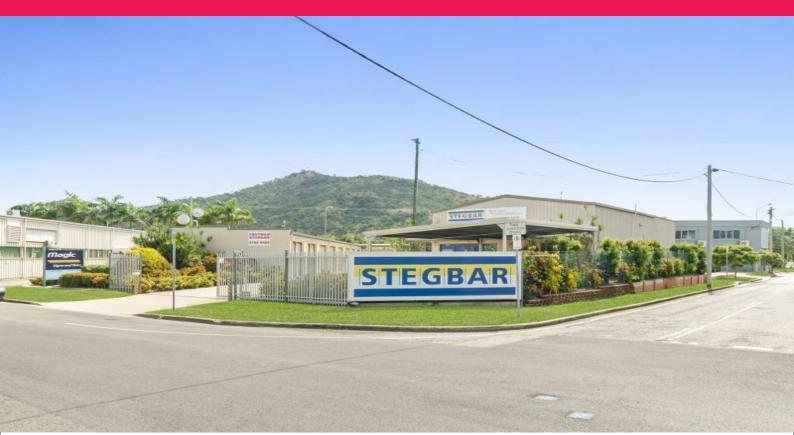

-170m2 of air conditioned offices & showroom;

-150m2 of covered, lockable storage;

-12 tenanted storage units totalling 312m2;

-6 on site car parks, including 3 undercover.

The property is perfectly positioned only 3 minutes from the CBD and with easy access onto either Woolcock Street or Charters Towers Road.

The office, showroom and covered storage area is subject to a 3 + 3 year lease as of August 2019 at \$35,496 per a

Showrooms/bulky Goods FOR SALE

632sqm

Ray White. Commercial Townsville

Troy Townsend 0407213887 troy.townsend@raywhite.com