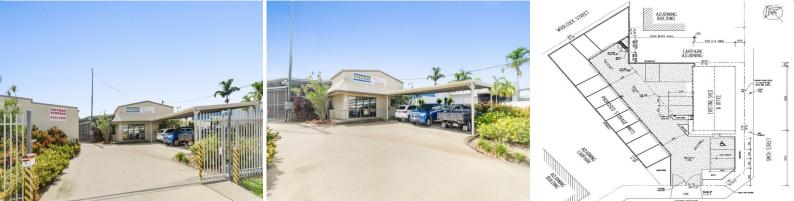

-170m2 of air conditioned offices & showroom;

-150m2 of covered, lockable storage;

-12 tenanted storage units totalling 312m2;

-6 on site car parks, including 3 undercover.

The property is perfectly positioned only 3 minutes from the CBD and with easy access onto either Woolcock Street or Charters Towers Road.

The office, showroom and covered storage area is subject to a 3 + 3 year lease as of August 2019 at \$35,496 per a

Showrooms/bulky Goods FOR SALE

632sqm

Ray White. Commercial Townsville

Troy Townsend 0407213887 troy.townsend@raywhite.com