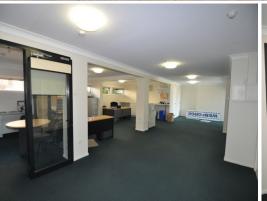

## **Contemporary Ground Floor CBD Offices**

Looking To Lift Your Corporate Image?

Now offered for lease this 143m2 open plan professional office will make an impression. Including large conference room area, additional storage options, on site secure parking and great signage options. The tenancy is fully network cabled, includes a disabled bathroom and even a shower. 361m2 office space available also.