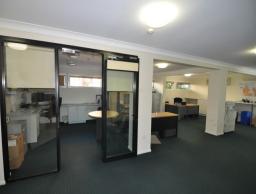

## **Contemporary Ground Floor CBD Offices**

Looking To Lift Your Corporate Image?

Now offered for lease this 143m2 open plan professional office will make an impression. Including large conference room area, additional storage options, on site secure parking and great signage options. The tenancy is fully network cabled, includes a disabled bathroom and even a shower. 361m2 office space available also.