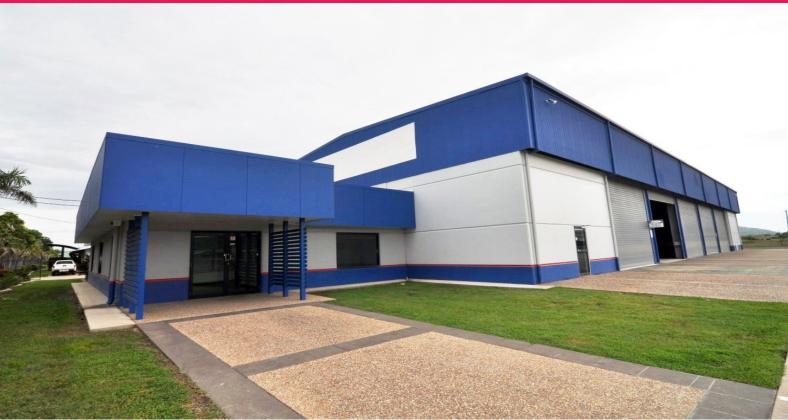

27-31 Webb Drive, Mount St John QLD 4818

## Free standing industrial workshop with 3 tonne gantry crane

27-31 Webb Drive is located in the Webb Industrial Estate just off Ingham Road.

Features include:

- -110m2 air conditioned professional office space;
- -750m2 high clearance, clear span workshop;
- -3 tonne gantry crane;
- -5 electric roller shutters providing cross ventilation;
- -Wash down facilities;
- -Large drive around site with dual entries and exits.