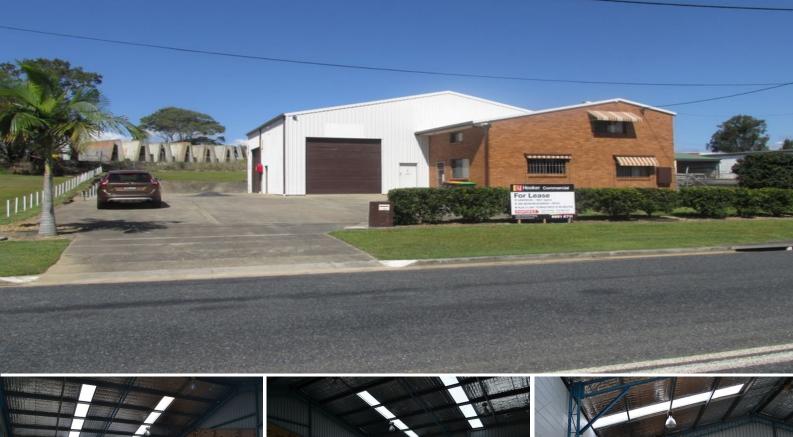

## LEASED BY LJ HOOKER COMMERCIAL

This high profile warehouse of 180m2 has a two storey brick building attached, which can be used as a large one bedroom air conditioned residence or as offices which is abpprox 70m2.

The metal clad warehouse enjoys a good height clearance, with two roller doors, three phase power and includes an inspection pit.

The brick residence or offices accommodates a ground floor lounge room, kitchen and shower room with W.C. plus first floor bedroom/office and shower room with W.C.

The residence can be used as a residence or as office space or a combination of both.

A concrete driveway off Hulberts Road provides good access along the sites eastern side boundary.

Hulberts Road is a busy