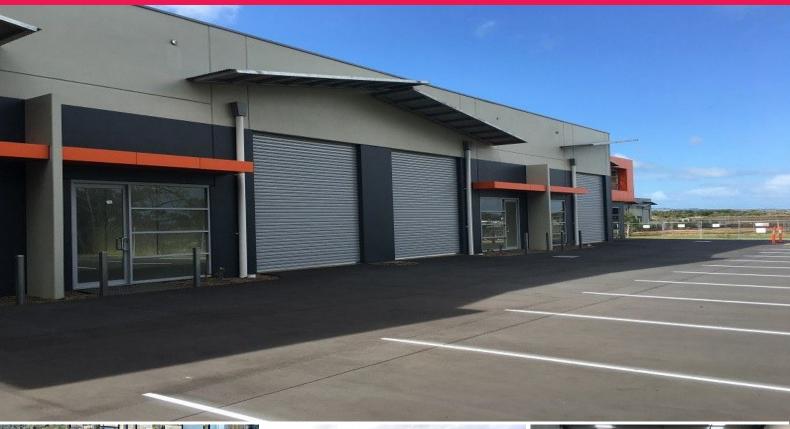

## 3/38 Henry Wilson Drive, Rosebud VIC 3939

## **GREAT STARTER - MAKE THE MOVE!**

Rosebud's newest factories are built to the highest standards. In an estate that is rapidly expanding, this warehouse won't be built out, bordering on a reserve. With great internal height, 3 phase power, a motorised roller door and plenty of car spaces, you better get in quick.

Property features:

- + 3 phase power
- + Container height, motorised RSD
- + 31 shared car spaces
- + kitchen plus amenities

Available Now!

Industrial FOR LEASE \$ 19560 178sqm

Matthew French 0432 582 669 matthew@richardsonfrench.com.au Jeffrey Richardson 0418 328 101 jeffrey@richardsonfrench.com.au