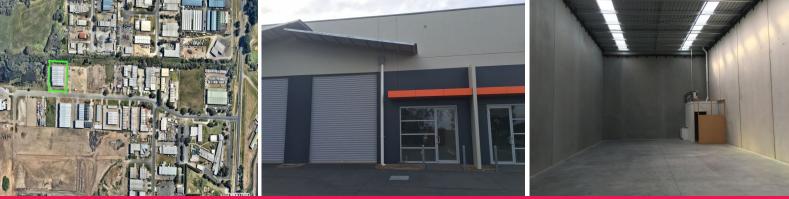

## 3/38 Henry Wilson Drive, Rosebud VIC 3939

## **GREAT STARTER - MAKE THE MOVE!**

Rosebud's newest factories are built to the highest standards. In an estate that is rapidly expanding, this warehouse won't be built out, bordering on a reserve. With great internal height, 3 phase power, a motorised roller door and plenty of car spaces, you better get in quick.

Property features:

- + 3 phase power
- + Container height, motorised RSD
- + 31 shared car spaces
- + kitchen plus amenities

Available Now!

Industrial FOR LEASE \$ 19560 178sqm

Matthew French 0432 582 669 matthew@richardsonfrench.com.au Jeffrey Richardson 0418 328 101 jeffrey@richardsonfrench.com.au