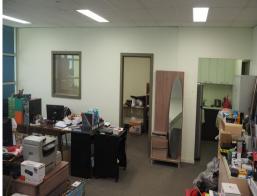

## **BIGGEST AND THE BEST!**

Come and inspect this fabulous warehouse in Moorabbins finest business park.

One of the two largest warehouses in the complex, it will not be available for long.

Offering 7 car spaces, ducted heating/cooling, open plan offices and great exposure. Don't be the person who misses out.

Property features:

- +7 car spaces
- + Container height RSD
- + 3 phase power
- + Ducted heating and cooling
- + 101m2 first floor off

Industrial

FOR LEASE

\$ 67200

554sqm