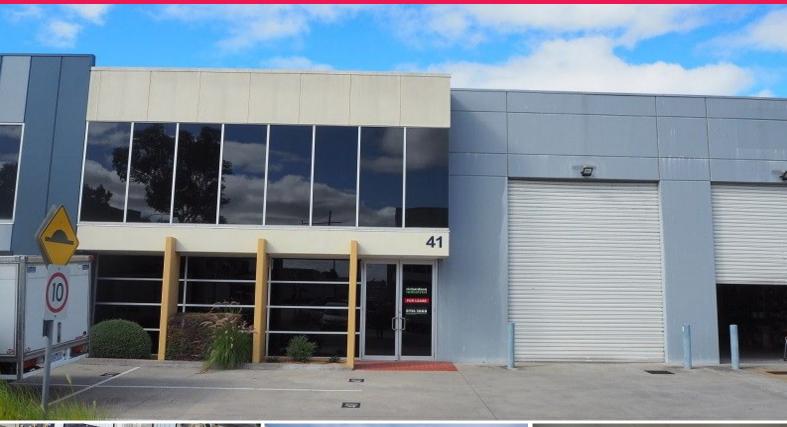

41/148 Chesterville Road, Cheltenham VIC 3192

## **BIGGEST AND THE BEST!**

Come and inspect this fabulous warehouse in Moorabbins finest business park.

One of the two largest warehouses in the complex, it will not be available for long.

Offering 7 car spaces, ducted heating/cooling, open plan offices and great exposure. Don't be the person who misses out.

Property features:

- +7 car spaces
- + Container height RSD
- + 3 phase power
- + Ducted heating and cooling
- + 101m2 first floor off

Industrial

FOR LEASE

\$ 67200

554sqm