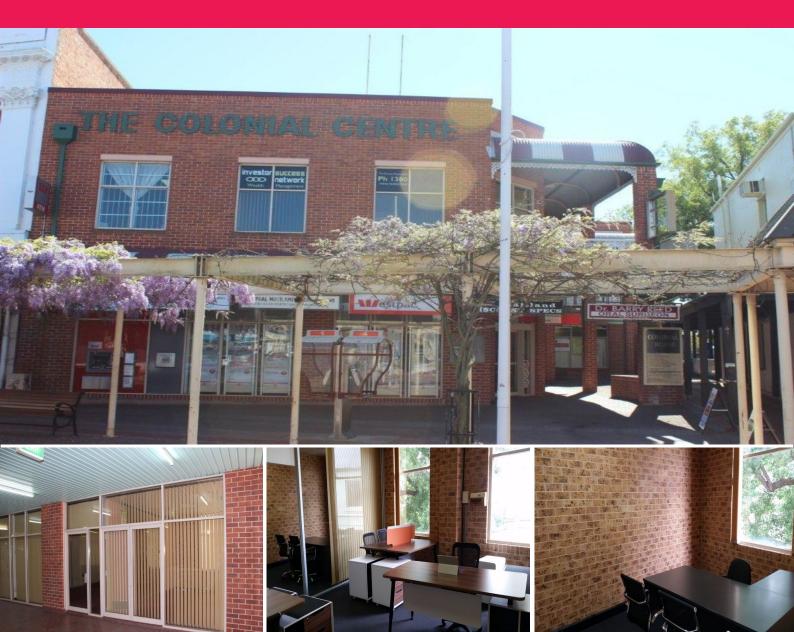

17/420 High Street, Maitland NSW 2320

## Central CBD Location in Sought After "The Levee" Precinct

Well appointed first floor office / medical user space.

? Large reception area

? 1 x Large office / meeting room

? 1 x Standard size office

? New carpet & freshly painted

? Own kitchen / lunch room area

? Shared amenities

? Located at western end of The Levee precinct

? Surrounded by financial services and medical specialists

? Furniture available by negotiation

Offices

FOR LEASE

60sqm

**Brendan Sarroff** 

0400 986 779 bsarroff@starrpartners.com.au **Matthew Higgins** 

0403 706 042

314.13606@leaddrop.rexsoftware.com