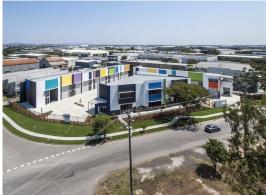

# SELLING FAST! 80sqm\* BRAND NEW TILT PANEL OFFICE/ WAREHOUSE/ WORK STORE / MAN CA

- 80sam\*
- Great natural light with translucient roof sheeting
- Electric 5.4m\* high roller doors
- Full height tilt panel concrete construction
- Product of award-winning developer Kevin Miller
- Secure gated complex with 24/7 CCTV surveillance, intercom system and remote access  $\,$
- Onsite manager
- 3 phase power supply
- ADSL/NBN-ready commun

Industrial

FOR SALE

80sqm