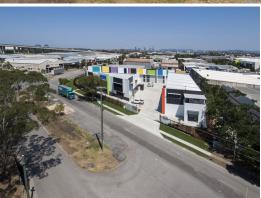

# SELLING FAST! 80sqm\* BRAND NEW TILT PANEL OFFICE/ WAREHOUSE/ WORK STORE / MAN CA

- 80sam\*
- Great natural light with translucient roof sheeting
- Electric 5.4m\* high roller doors
- Full height tilt panel concrete construction
- Product of award-winning developer Kevin Miller
- Secure gated complex with 24/7 CCTV surveillance, intercom system and remote access  $\,$
- Onsite manager
- 3 phase power supply
- ADSL/NBN-ready commun

Industrial

FOR SALE

80sqm