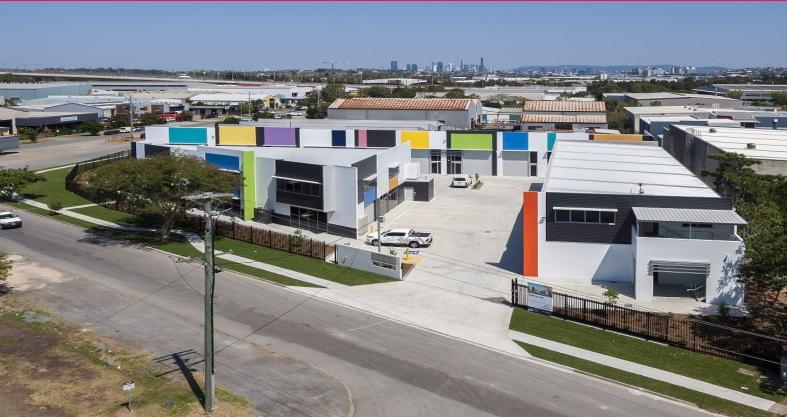

# SELLING FAST! 80sqm\* BRAND NEW TILT PANEL OFFICE/ WAREHOUSE/ WORK STORE / MAN CA

- 80sam\*
- Great natural light with translucient roof sheeting
- Electric 5.4m\* high roller doors
- Full height tilt panel concrete construction
- Product of award-winning developer Kevin Miller
- Secure gated complex with 24/7 CCTV surveillance, intercom system and remote access  $\,$
- Onsite manager
- 3 phase power supply
- ADSL/NBN-ready commun

Industrial

FOR SALE

80sqm