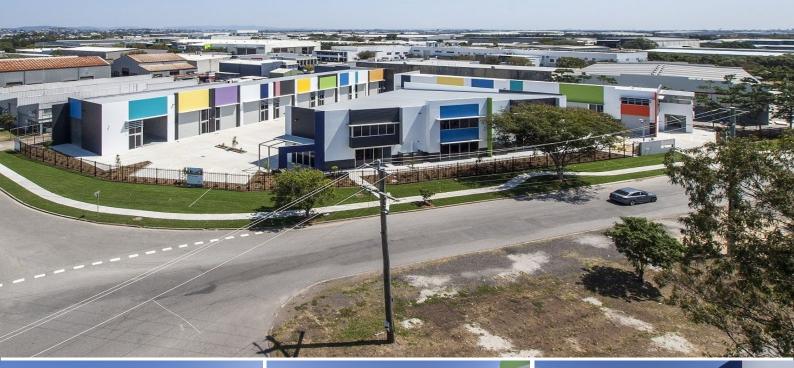

## 15/109 Holt Street, Eagle Farm QLD 4009

## SELLING FAST! 70sqm\* BRAND NEW TILT PANEL OFFICE/ WAREHOUSE/ WORK STORE / MAN CA

## - 70sqm\*

- Great natural light with translucient roof sheeting
- Electric 5.4m\* high roller doors
- Full height tilt panel concrete construction
- Product of award-winning developer Kevin Miller
- Secure gated complex with 24/7 CCTV surveillance, intercom system
- and remote access
- Onsite manager
- 3 phase power supply
- ADSL/NBN-ready commun

Industrial FOR SALE

70sqm