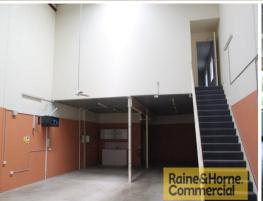

## **Tidy 220sqm Tilt Panel Unit**

- \* Great end of complex unit
- \* 150sqm warehouse with high clearance roller door
- \* 70sqm of open plan air-conditioned mezzanine office
- \* Good car parking for staff and customers
- \* Security bars on doors
- \* Kitchenette and own amenities
- \* Excellent access to Slacks Creek, Springwood and M1 Motorway
- \* Contact exclusive agents for an inspection