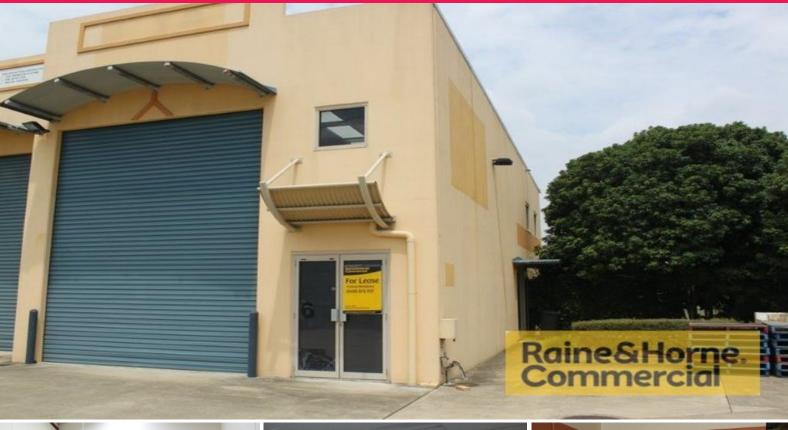

## Raine&Horne. Commercial

6/100 Park Road, Slacks Creek QLD 4127

## **Tidy 220sqm Tilt Panel Unit**

- \* Great end of complex unit
- \* 150sqm warehouse with high clearance roller door
- \* 70sqm of open plan air-conditioned mezzanine office
- \* Good car parking for staff and customers
- \* Security bars on doors
- \* Kitchenette and own amenities
- \* Excellent access to Slacks Creek, Springwood and M1 Motorway
- \* Contact exclusive agents for an inspection

Outgoings: Included in Rent

Please Quote Property ID: 11164004

Industrial

FOR LEASE

220sqm

Raine&Horne. Commercial

**Andrew Honeybone** 

0400 572 917