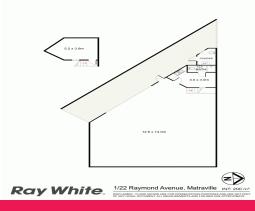

- Warehouse 185.4sqm (approx.)
- Separate mezzanine office 20.30sqm (approx.)
- Amenities
- Roller Door
- Off Street Parking

Industrial FOR LEASE

200sqm