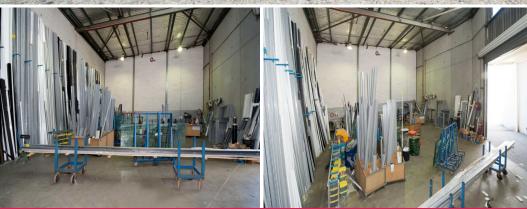

- Warehouse 185.4sqm (approx.)
- Separate mezzanine office 20.30sqm (approx.)
- Amenities
- Roller Door
- Off Street Parking

Industrial FOR LEASE

200sqm