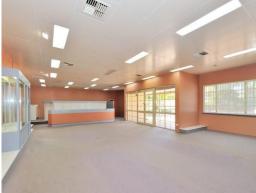

## **GOOD PARKING & PARTIAL FITOUT**

This premises has a variety of potential uses, and currently includes partial fit out which could be used for shop or suit other uses with some modification. The internal space includes open plan area, storage and staff amenities, with additional consult room/office, with separate kitchen amenities to the rear. This unit has the benefit of a large parking area which could suit medical/consult or office use.

176 square meter floor area Kitchen & staff amenities Separate office/consult room with kitchen 10 onsite parking bays Commercial Zone

For more information on

Offices FOR LEASE

176sqm

**Cambell Giles** 

0418 936 544