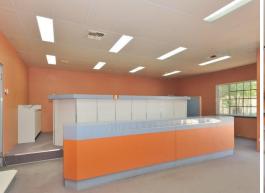

## **GOOD PARKING & PARTIAL FITOUT**

This premises has a variety of potential uses, and currently includes partial fit out which could be used for shop or suit other uses with some modification. The internal space includes open plan area, storage and staff amenities, with additional consult room/office, with separate kitchen amenities to the rear. This unit has the benefit of a large parking area which could suit medical/consult or office use.

176 square meter floor area Kitchen & staff amenities Separate office/consult room with kitchen 10 onsite parking bays Commercial Zone

For more information on

Offices FOR LEASE

176sqm

**Cambell Giles** 

0418 936 544