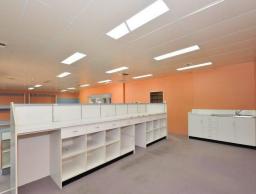

## **GOOD PARKING & PARTIAL FITOUT**

This premises has a variety of potential uses, and currently includes partial fit out which could be used for shop or suit other uses with some modification. The internal space includes open plan area, storage and staff amenities, with additional consult room/office, with separate kitchen amenities to the rear. This unit has the benefit of a large parking area which could suit medical/consult or office use.

176 square meter floor area Kitchen & staff amenities Separate office/consult room with kitchen 10 onsite parking bays Commercial Zone

For more information on

Offices FOR LEASE

176sqm

**Cambell Giles** 

0418 936 544