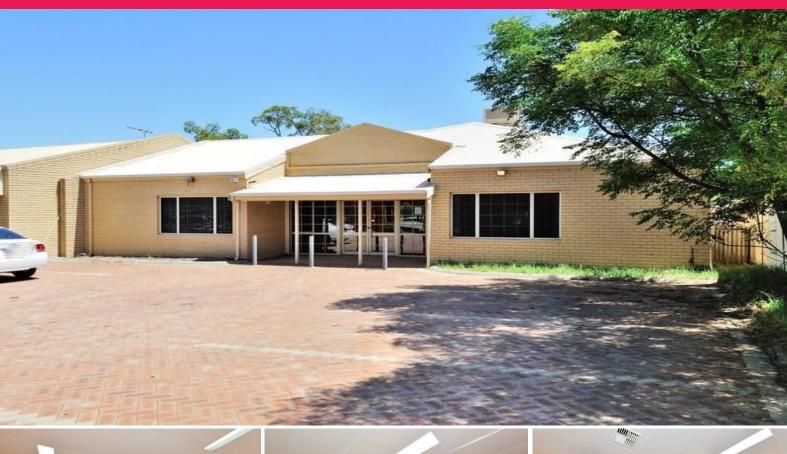

7 Warbler Court, High Wycombe WA 6057

## **GOOD PARKING & PARTIAL FITOUT**

This premises has a variety of potential uses, and currently includes partial fit out which could be used for shop or suit other uses with some modification. The internal space includes open plan area, storage and staff amenities, with additional consult room/office, with separate kitchen amenities to the rear. This unit has the benefit of a large parking area which could suit medical/consult or office use.

176 square meter floor area Kitchen & staff amenities Separate office/consult room with kitchen 10 onsite parking bays Commercial Zone

For more information on

Offices FOR LEASE

176sqm

**Cambell Giles** 

0418 936 544