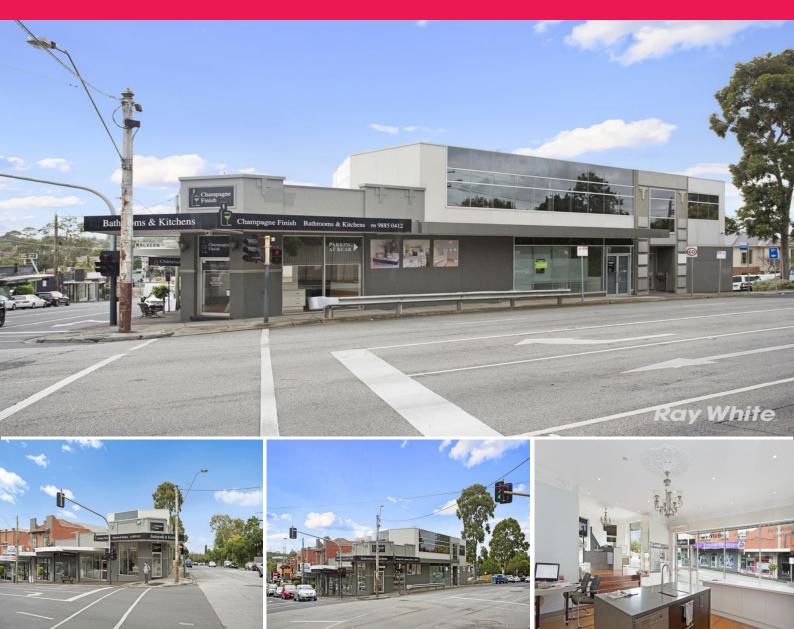

## 1598-1600 High Street, Glen Iris VIC 3146

## **RECENT PRICE DROP!!!**

This stand alone 2 Storey commercial building situated on the vibrant corner of High Street Road and Malvern Road.

Zoned C1Z this multiple tenanted property on single title is to be sold as one also offering an additional opportunity with add value potential for a future multi-storey development (STCA). An asset of this calibre is often sought but rarely found. Total prospective income \$127,679 Net.

## Key Points:

- Total land area 270m2 approx.
- Total building area 385m2 approx. (currently divided into 3 tenancies)
- Ample street parking (all day)
- Heating and Cooling throughout

Ground floor 1 & 2 / 15