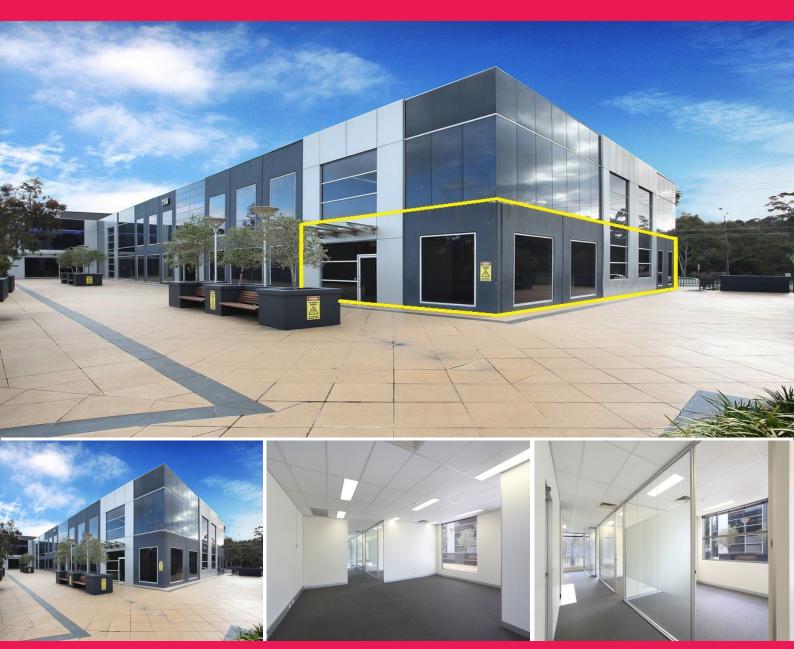

#### **GROUND FLOOR MODERN CORPORATE OFFICE**

Total area 139m2 approx

Comprising 2 x glass partioned offices, open plan area & boardroom Private amenities including shower, kitchenette and toilet facilities Heating / Cooling throughout

5 allocated car spaces

Ground floor with an abundant of natural light & on-site cafe

Located in Monash Corporate Centre on Blackburn Rd with easy access to Monash Freeway (M1) & Eastlink Freeway.

Ryan Amler 0401 971 622 George Kelepouris 0425 798 677 Offices

FOR SALE

139sqm