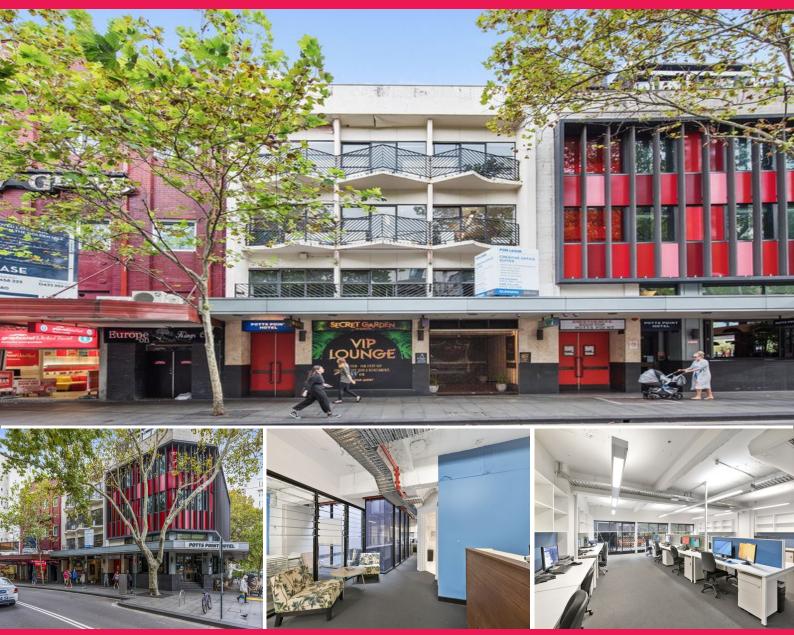

## Level 1/37 Darlinghurst Road, Potts Point NSW 2011

## Fitted out creative space

Gunning Real Estate is pleased to offer for lease these creative office's in the heart of Potts Point. These whole floor offices offer excellent commercial accommodation for small to medium business. The space is set over 173sqm per floor and come fitted out, including terrific boardroom and meeting room facilities.

This property features;

- 173sqm of office accommodation per floor
- Internal light well
- Flexible layout
- Self contained, floor by floor
- Can come fitted out with desks etc

Offices FOR LEASE

173sqm

**Gunning Real Estate** 