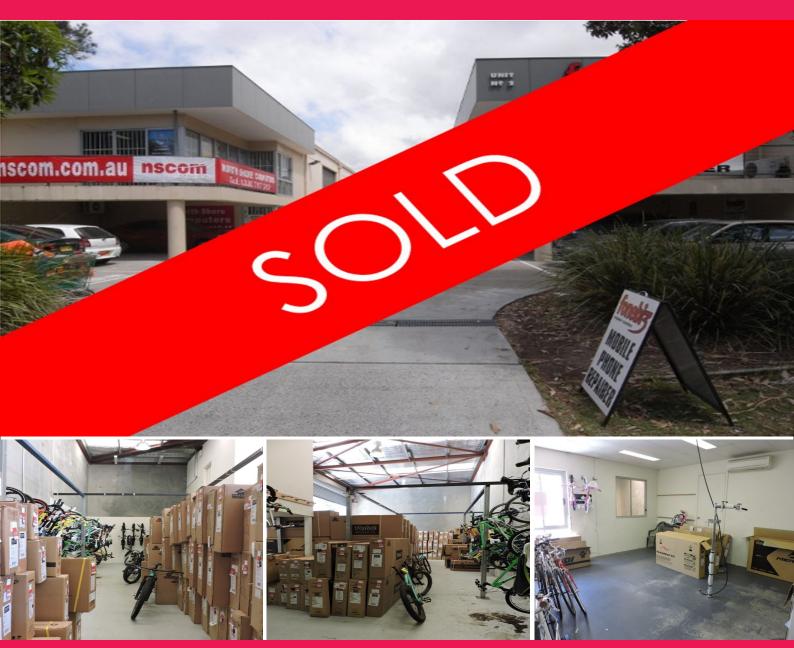

## HIGH CLEARANCE INDUSTRIAL STRATA UNIT

Centrally located on Green Street which is one of the feature roads to Westfield Warringah Mall. Short distance to all amenities including banks, shops & car parking.

Desirably located on Green Street, Brookvale, considered the gateway to Westfield Warringah Mall. The property is centrally located to all arterial roads and public transport.

The property is a Strata industrial unit situated within a small block of six factory units.

Features include:

- Warehouse area = 111sqm (approx)
- Mezzanine office = 33sqm (approx)
- One (1) Car space
- Six (6) Metre warehou

Industrial FOR SALE AUCTION - 23rd March 2017 144sqm