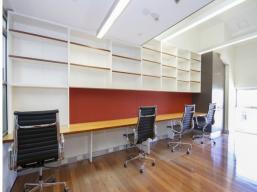

## ART DECO BOUTIQUE OFFICE SPACE

Oxford Agency is pleased to offer this 10sqm boutique office space, situated in the iconic refurbished Valhalla building.

Positioned on the second floor in a secured building, this bright light filled studio contains timber floor boards, air conditioning, security intercom, meeting rooms, lift and disabled access.

- Polished timber floors
- Kitchenette
- Award winning architects Tanner Associates
- Art deco features and unique cinema ambience
- Quality architectural design throughout
- Communal sun deck
- Lift and disabled acc