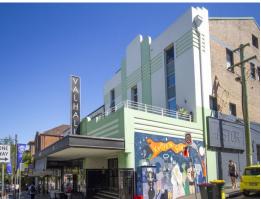

## ART DECO BOUTIQUE OFFICE SPACE

Oxford Agency is pleased to offer this 10sqm boutique office space, situated in the iconic refurbished Valhalla building.

Positioned on the second floor in a secured building, this bright light filled studio contains timber floor boards, air conditioning, security intercom, meeting rooms, lift and disabled access.

- Polished timber floors
- Kitchenette
- Award winning architects Tanner Associates
- Art deco features and unique cinema ambience
- Quality architectural design throughout
- Communal sun deck
- Lift and disabled acc