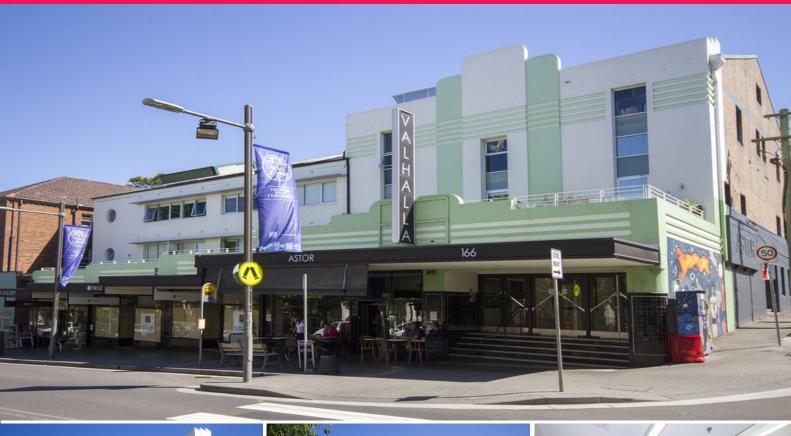

Level 1/302/166 Glebe Point Road, Glebe NSW 2037

## ART DECO BOUTIQUE OFFICE SPACE

Oxford Agency is pleased to offer this 10sqm boutique office space, situated in the iconic refurbished Valhalla building.

Positioned on the second floor in a secured building, this bright light filled studio contains timber floor boards, air conditioning, security intercom, meeting rooms, lift and disabled access.