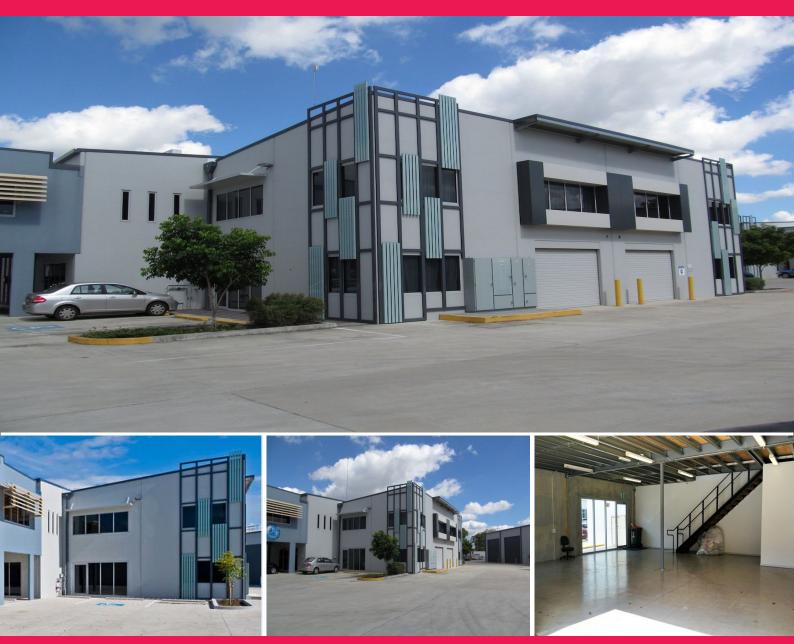

### 206m2\* MURARRIE HIGH QUALITY OFFICE / WAREHOUSE

- Located in a superbly presented office / warehouse complex in Murarrie called Battel Place
- $106\text{m}2^*$  low height warehouse with electric roller door access, 3 phase power, fantastic natural light, polished floor
- $100\text{m}2^{\star}$  carpeted mezzanine level office, ducted air-conditioning, great natural light
- Self contained amenities include kitchenette and disabled size toilet
- Excellent truck access via dual crossovers, huge concrete apron, approved B-double route
- Opposite the Murarrie Train Station and local Carvery
- Close proximity to Gateway Motorway, Port of Brisbane, Brisbane Airport and CBD
- Lease: \$31,930p.a. + Outgoings + GST