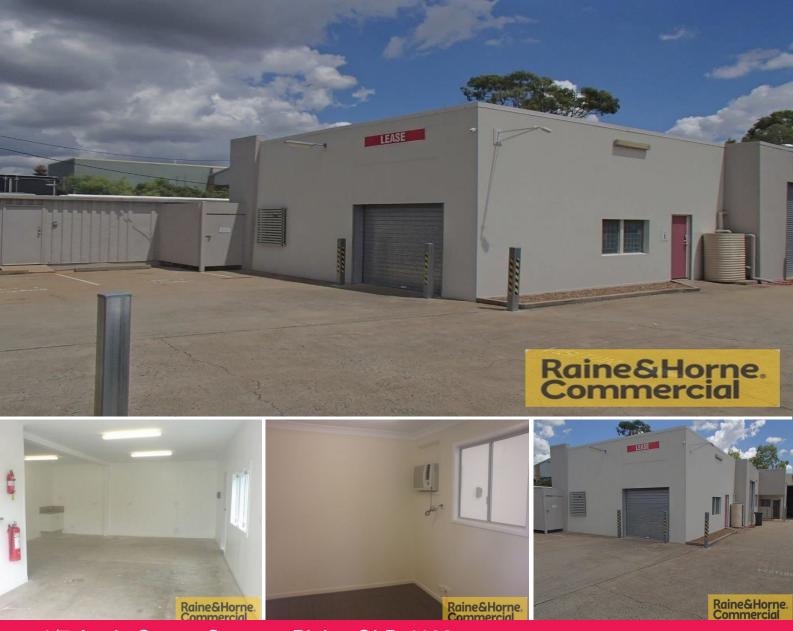

## 1/7 Annie Street, Coopers Plains QLD 4108

## Small & Affordable Coopers Plains Unit ? Won?t Last Long!

- \* 88sqm Neat & tidy warehouse/office just off Boundary Rd
- \* 68sqm of open plan showroom/warehouse
- \* Access to showroom/warehouse via a single roller door
- \* 20sqm of air-conditioned ground floor office space
- \* Fitted to a high quality with multiple power & data points
- \* 3 phase & 240v power in warehouse
- \* Self-contained with toilet & kitchenette
- \* Front unit in the fully fenced secure complex
- \* No body corporate fees
- \* Owner seeking a clean and tidy tenant ? No Mechanics
- \* Available Now ? This unit will not last long