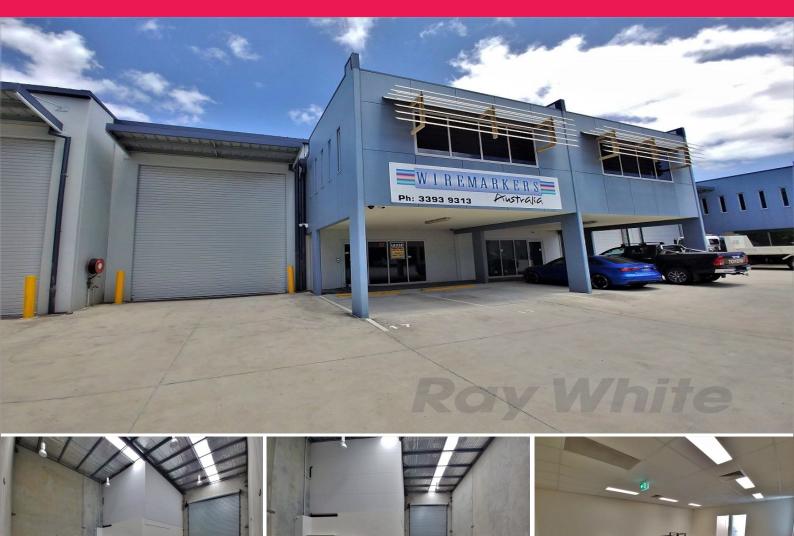

## Ray White.

17/197 Murarrie Rd, Murarrie QLD 4172

## 254sqm\* MURARRIE OFFICE / WAREHOUSE in GREAT LOCATION

Located in a well presented industrial complex in Murarrie called Battel Place directly opposite the Murarrie Train Station, this modern property feetures:

- 254sqm\* good quality office & warehouse space
- 179sqm\* tilt panel warehouse with great natural light, three phase power, electric container height roller door, ground level showroom or additional office
- 75sqm\* carpeted, ducted air-conditioned office featuring two partitioned offices
- Amenities include a kitchenette & disabled size bathroom, opposite local Carvery
- Two exclusive use covered car spaces plus ample visitor bays on site
- \* Approx