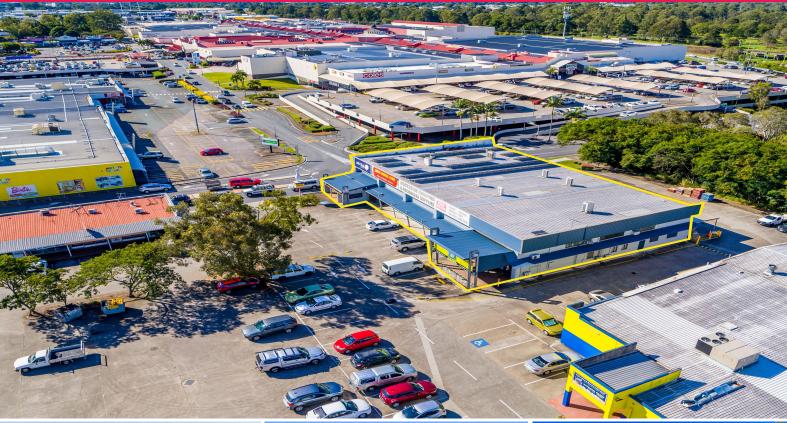

## **Investment Opportunity Adjacent Shopping Centre**

Ray White Commercial Northern Corridor Group are pleased to offer 1/10-14 William Berry Drive, Morayfield for Sale.

The opportunity exists for a savvy investor to purchase this property located in central Morayfield and benefit from the secure income as well as the 3 year rental guarantee whilst searching for a tenant for the 900m? current vacancy.

- 1,245m?\* net lettable area
- 900m? retail showroom/warehouse available for lease or to occupy
- 345m? occupied by Indian Grocer, Zab Thai Restaurant and Barbershop
- 3 year rental guarantee for the current vacancy
- Income from multiple signage tenancies
- Simple two unit strat

Retail FOR SALE

1245sqm