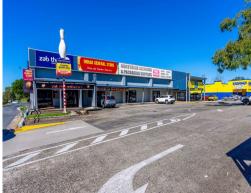

- 1,245m?\* net lettable area
- 900m? retail showroom/warehouse available for lease or to occupy
- 345m? occupied by Indian Grocer, Zab Thai Restaurant and Barbershop
- 3 year rental guarantee for the current vacancy
- Income from multiple signage tenancies
- Simple two unit strat