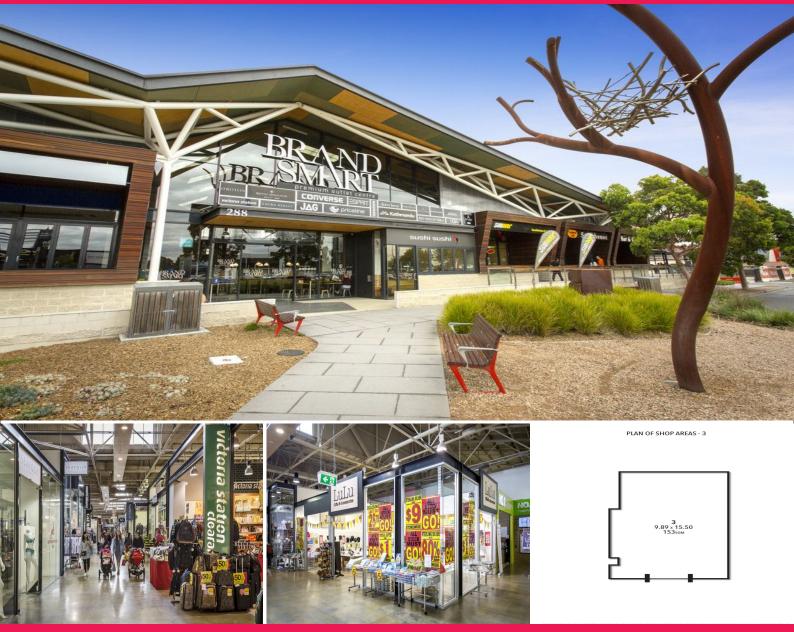

## Premium Retail Outlet Opportunity at Brand Smart Nunawading

Introducing a premium retail outlet opportunity to give your retail the exposure it deserves. Align yourself with some of Australia's leading retail brands in this high performing premium retail outlet centre.

Brand Smart Nunawading boasts exceptional accessibility from major arterial roads -approximately 3km from Eastlink and 1.5km from the Eastern Freeway and occupies a prime position in one of Melbourne's most successful and enduring retail destinations, the "Golden Mile".

Range of different sized Retail Spaces available to suit any serious operator, from 79sqm to 214sqm.

Available immediately w

Retail FOR LEASE

79sqm

Brett Diston 0439365532 brett.diston@raywhite.com