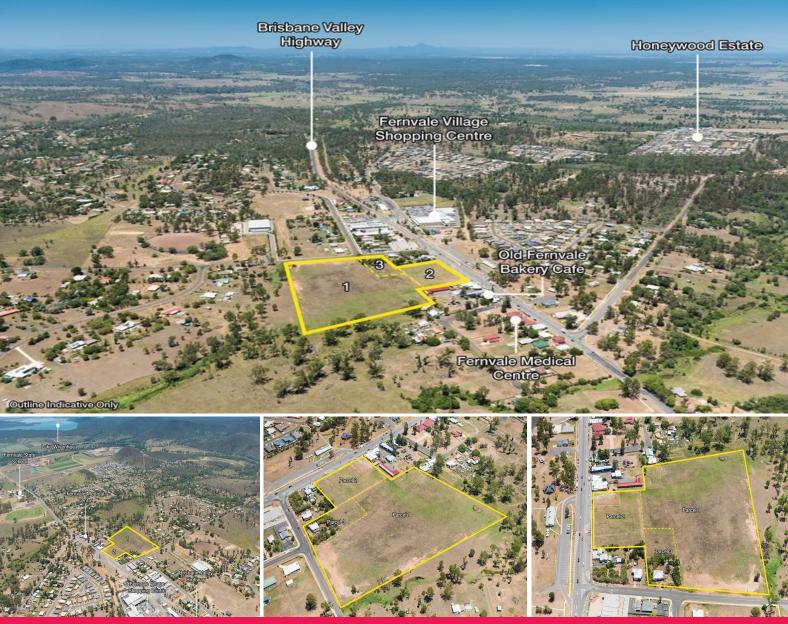

## EPEEk Reat, 9 Ferindale (Lalleys Highway & Lot 11 Banks

## **Approved Residential Subdivision and Retail Site**

- Total Land Area: 5.3ha\*
- Three adjoining parcels available individually or in-one-line
- Walking distance to the Woolworths anchored Fernvale Village Shopping Centre and Fernvale Medical Centre
- Within 25mins\* to Ipswich and 60mins\* to Brisbane & Toowoomba
- Highly visible, town centre location
- Potential for alternate development options including Aged Care and Retirement  $\!\!\!\!\!^{\Lambda}$

Expressions of Interest Closing Wednesday 05 April 2017 4pm (AEST) Available individually or in-one-line

Matthew

Land

FOR SALE