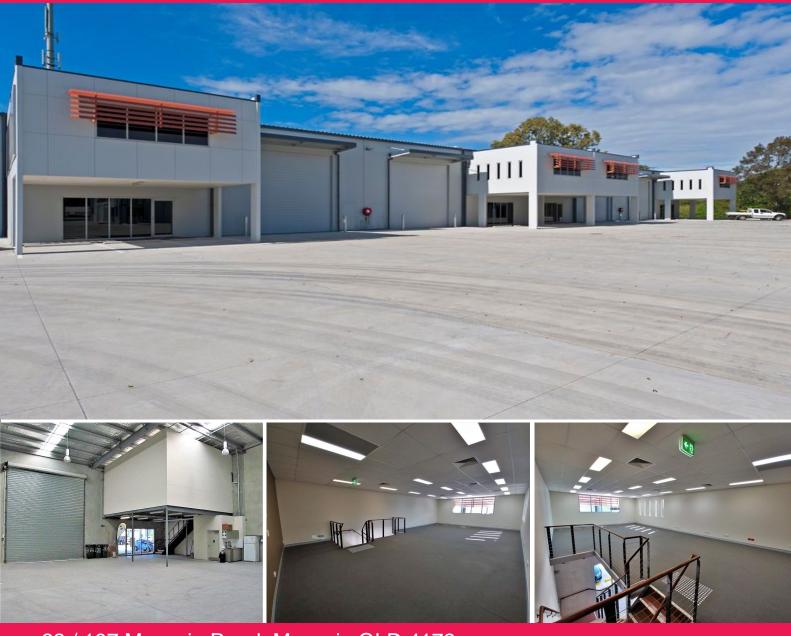

## Ray White.

22 / 197 Murarrie Road, Murarrie QLD 4172

## 377m2\* FUNCTIONAL MURARRIE OFFICE / WAREHOUSE

- Located in a superbly presented modern office / warehouse complex called Battel Place
- 283m2\* high bay, clear span, insulated warehouse with great natural light, three phase power, single electric container height roller door, halogen lighting
- 94m2\* carpeted, ducted air-conditioned office, good natural light, fully data cabled
- Self contained amenities include a toilet and kitchenette, opposite local Carvery
- Three exclusive use covered car spaces plus ample visitor bays on site
- Easy truck access, dual cross-overs, huge concrete apron, approved B-double route (\*approx)