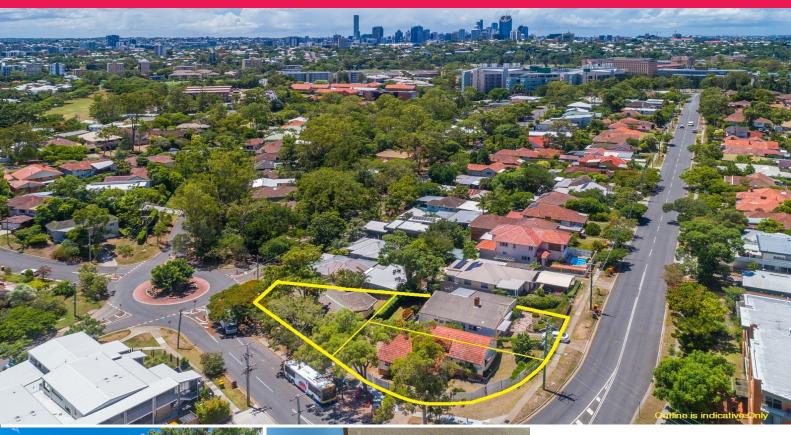

254 Hawken Drive, St Lucia QLD 4067

## Residential **Investment Student Properties** for Leased **Accommodation**

These properties are situated just 4 kilometres\* west of the Brisbane General Post Office (GPO) with excellent public transport access including frequent bus services along Hawken Drive, two CityCat ferry terminals in Guyatt Park and The University of Queensland, as well as bikeway to the Brisbane CBD.

? Walking distance to The University of Queensland St Lucia campus and CityCat Guyatt Park terminal

? Less than 10 metres to bus stops and local amenities

3 adjoining houses: Total Rental Return = \$167,960PA 114 metres\* to Dell Roa