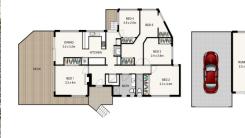

254 Hawken Drive, St Lucia QLD 4067

? Walking distance to The University of Queensland St Lucia campus and CityCat Guyatt Park terminal

? Less than 10 metres to bus stops and local amenities

3 adjoining houses: Total Rental Return = \$167,960PA 114 metres\* to Dell Roa