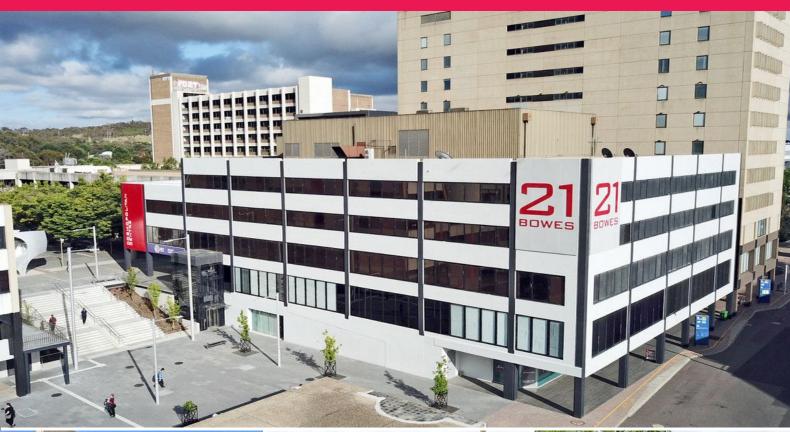

## 21 Bowes Place, Phillip ACT 2606

## **Refurbished Office Accommodation**

The Cosmopolitan Building includes five floors of office space and retail space facing the interchange and the Woden Plaza and right next door to the new revamped Woden Town Square.

All the office space has been refurbished to the letter having a new central air-conditioning plant, new carpet, new ceilings and a new programmable lighting system.

Basement parking on site and storage also available. 7 parking spaces available.

Available space includes:

- Level 2, Unit 2 A 98m

Offices

FOR LEASE

Price Upon Application

NABERS Energy Rating