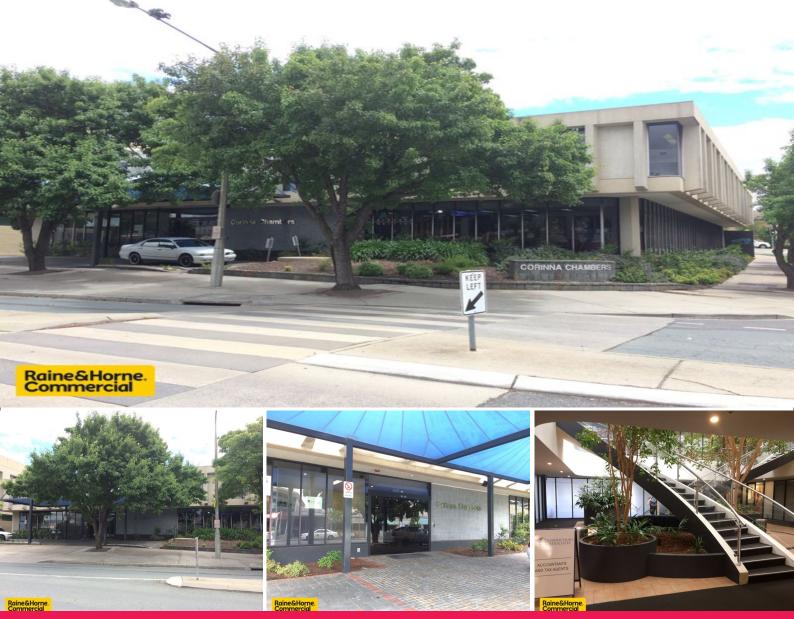

## 36-38 Corinna Street, Phillip ACT 2606

## **Corinna Chambers**

This building fronts onto the entrance to Westfield Woden. It is conveniently and prominently located fronting Corinna Street and backing onto Melrose Drive. It is within easy walking distance to all facilities within the Woden Town Centre whilst also enjoying access to the Phillip Service Trades area. The building also has Interactions with Anits completely refurbished with new aircon and LED panel lighting.

Available spaces:2 & 3 can be combined to form an area of approximately 216m2.

- Unit 2: approx. 108m2

- Unit 3: approx. 108m2
- Unit 4: approx. 150m2

There are 4 secure base

Offices FOR LEASE Price Upon Application NABERS Energy Rating