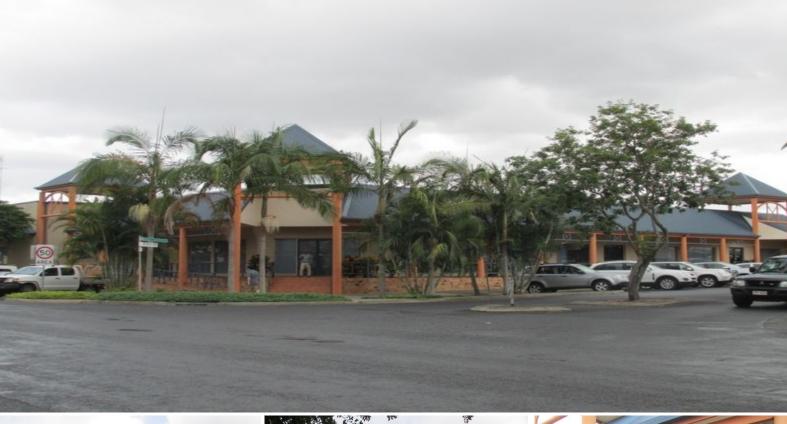

## **GOVERNMENT QUALITY CBD OFFICE SPACE - 297m2**

Suite B comprises high quality, modern office space with an approximate net lettable area of 297m2.

The premises is situated within a single storey building which is located on the north western corner of Fitzroy and Queen Streets within Grafton CBD.

Suite B enjoys is own office frontage to Queen Street.

The premises is fully fitted included a mixture of fixed partition walls, removable work stations, kitchen as well as shared separate male and female amenities.

Eight onsite car parking stations are provided at the rear of the building.

Suite B enjoys the following features:

- Prime inner CBD position
- High profile corner p

FOR LEASE

\$96,525pa +GST

297sqm

Offices