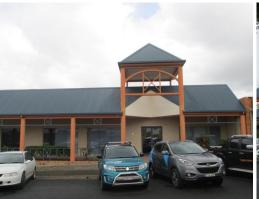

## **GOVERNMENT QUALITY CBD OFFICE SPACE - 297m2**

Suite B comprises high quality, modern office space with an approximate net lettable area of 297m2.

The premises is situated within a single storey building which is located on the north western corner of Fitzroy and Queen Streets within Grafton CBD.

Suite B enjoys is own office frontage to Queen Street.

The premises is fully fitted included a mixture of fixed partition walls, removable work stations, kitchen as well as shared separate male and female amenities.