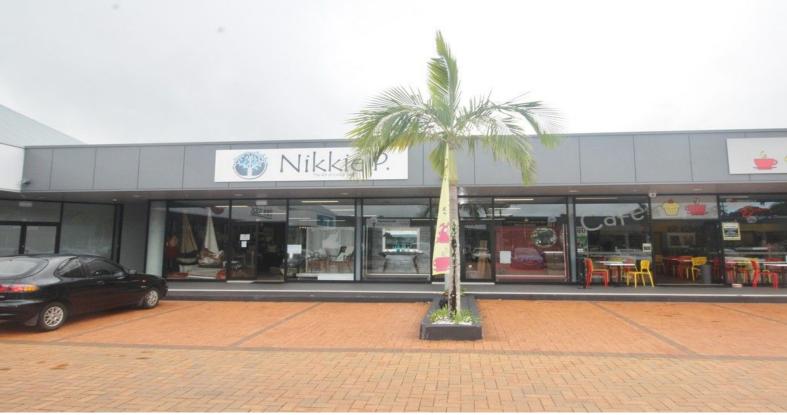

# **Excellent Retail Position - 77 m2**

Fantastic location surrounded by quality businesses is this great retail premises now available for lease.

Close to the Central Coast Highway, Fountain Plaza and Erina Fair

#### Features Include:

- \* Glass shop front offering exposure for your business.
- \* Air conditioned for your customers comfort.
- \* Modern complex with parking at the front door.
- \* High profile neighbours including Plush Furniture and Dulux 3D Paints.
- \* Electronic signage available to Karalta Rd, increasing your presence.
- \* All inspections by appointment.
- \* Very competitive market rental.
- \* No property outgoings

#### Retail

FOR LEASE

For Lease \$32,000 per annum + GST 77sqm