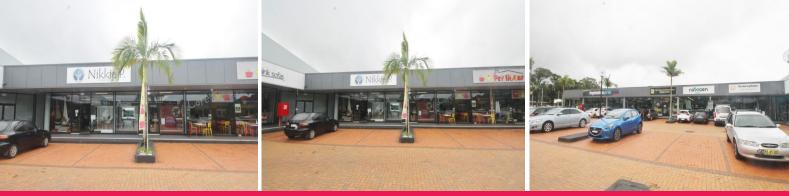

## **Excellent Retail Position - 80 m2**

Fantastic location surrounded by quality businesses is this great retail premises now available for lease.

Close to the Central Coast Highway, Fountain Plaza and Erina Fair.

Features Include:

- \* Glass shop front offering exposure for your business.
- \* Air conditioned for your customers comfort.
- \* Modern complex with parking at the front door.
- \* High profile neighbours including Plush Furniture and Dulux 3D Paints.
- \* Electronic signage available to Karalta Rd, increasing your presence.
- \* All inspections by appointment.
- \* Very competitive market rental.
- \* No property outgoings