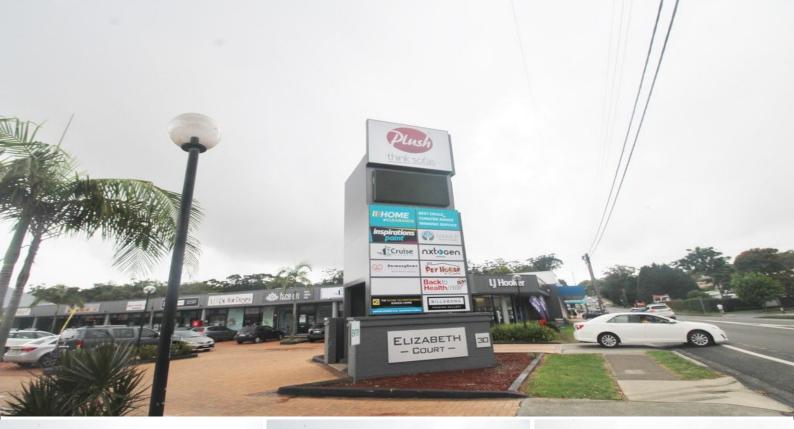

## **Excellent Retail Position - 80 m2**

Fantastic location surrounded by quality businesses is this great retail premises now available for lease.

Close to the Central Coast Highway, Fountain Plaza and Erina Fair.

Features Include:

- \* Glass shop front offering exposure for your business.
- \* Air conditioned for your customers comfort.
- \* Modern complex with parking at the front door.
- \* High profile neighbours including Plush Furniture and Dulux 3D Paints.
- \* Electronic signage available to Karalta Rd, increasing your presence.
- \* All inspections by appointment.
- \* Very competitive market rental.
- \* No property outgoings