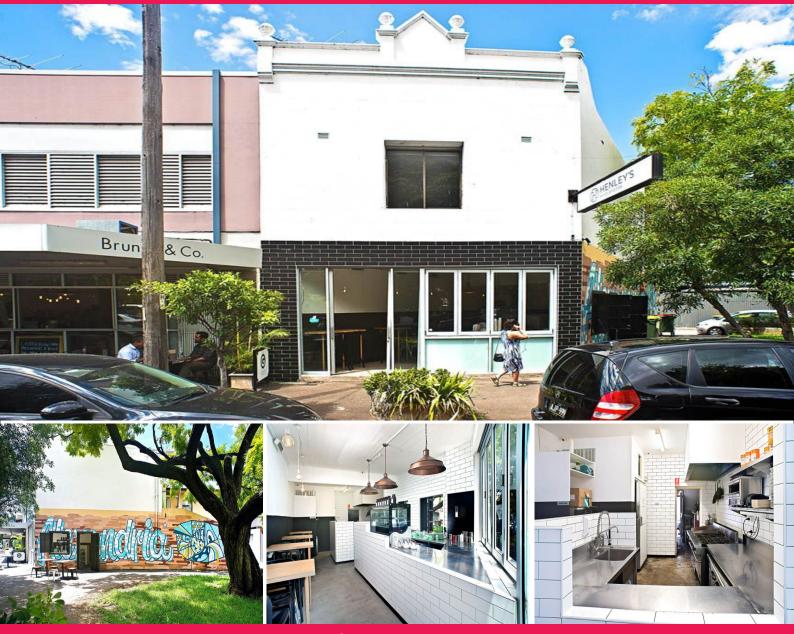

## 38 Mitchell Road, Alexandria NSW 2015

## Ready To Go Cafe / Restaurant / Commercial Kitchen

Ray White Commercial is pleased to offer this recently refurbished cafe in Alexandria. The new tenant will be an experienced operator who sees value in this high-end fit out and location. They will also be able to take advantage of the tidy one bed-room apartment above.

- \* 70sqm Commercial / retail space
- \* Superb fit out
- \* Recently refurbished (includes funiture and some cafe items)
- \* DA approved cafe with side takeaway window and park access
- \* Full kitchen with separate washup room/storge at rear
- \* Grease trap, exaust, cool room, AC
- \* Tidy one bedroom apartment upstairs