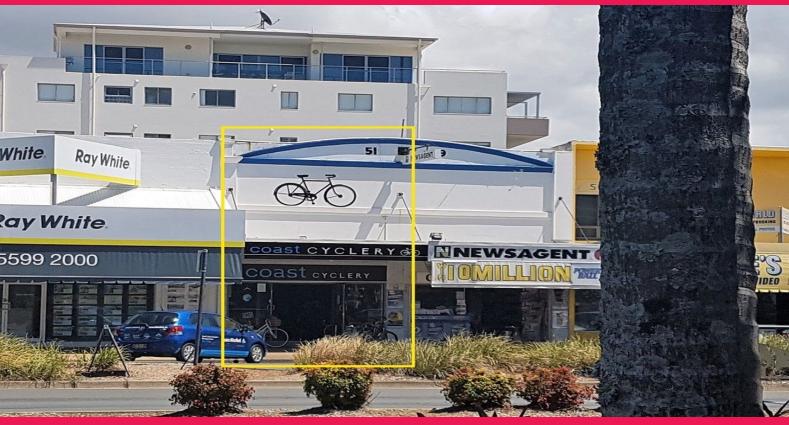

## 51 Wharf Street, Tweed Heads NSW 2485

## **Quality Tenanted Investment**

- 120m2 of retail or office space
- Glass front, double door entry
- Full size kitchen & laundry
- 2 separate toilets
- Rear access lane for deliveries
- Excellent mix of tenants either side
- Parking at front door