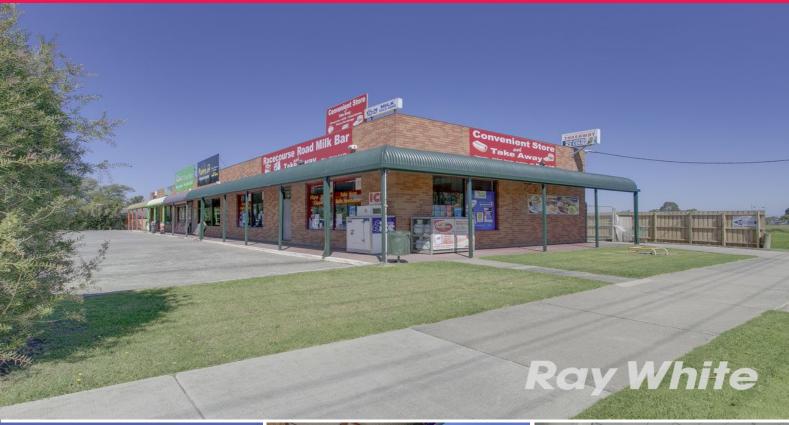

# Ray White.

5/58 Racecourse Road, Pakenham VIC 3810

## **Entry Level Retail Investment in Growing Location!**

Ray White Commercial Oakleigh is delighted to offer for sale by the way of public auction on Friday 21st April at 12:00pm, this fantastic retail investment property located at 5/58 Racecourse Road in Pakenham.

Property Features Include:

- Total building area: 135m2 approx.
- Current rental: \$31,714 per annum + GST + Outgoings
- Commercial 1 Zoning (C1Z)
- Fantastic access serv

Retail

FOR SALE

135sqm