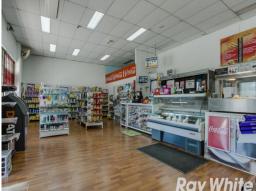

Property Features Include:

- Total building area: 135m2 approx.
- Current rental: \$31,714 per annum + GST + Outgoings
- Commercial 1 Zoning (C1Z)
- Fantastic access serv

Retail

FOR SALE

135sqm