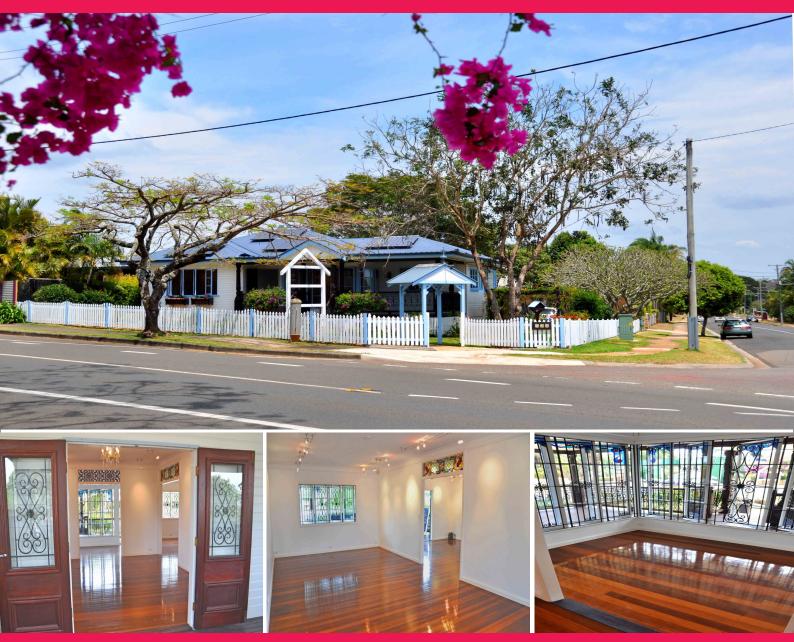

## Ray White.

138 Burnett Street, Buderim QLD 4556

## Standalone Office in Buderim

- 94sq m internal area plus 50sq m exclusive use verandah (sizes approx)
- Tea room, timber floors, leadlight, iron window grilles, high end track lighting
- Air conditioning to be installed for long term tenant, NBN connection available
- Monitored alarm system, entry buzzers, solar power, phone, electricity, stereo speaker connections

- Two entries, disabi

Offices

FOR LEASE

94sqm