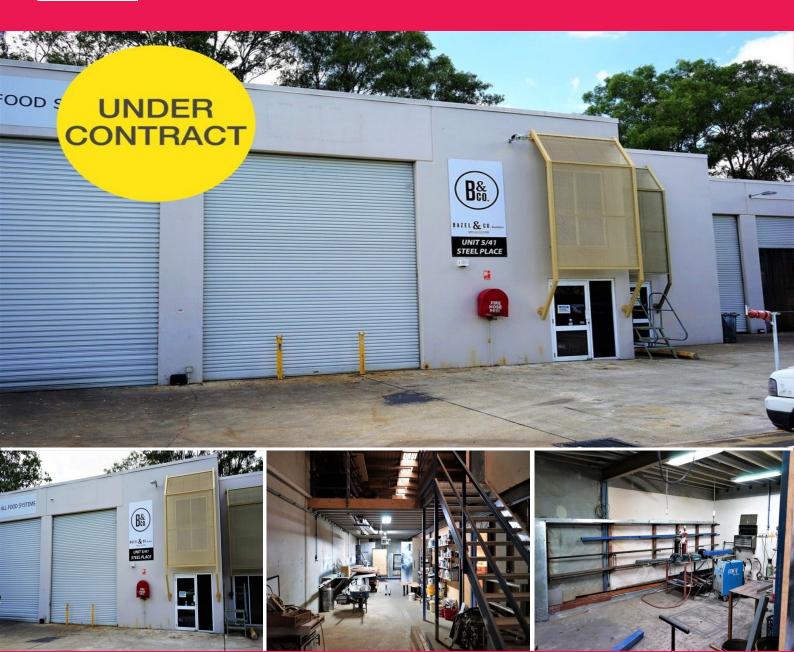

5 / 41 Steel Place, Morningside QLD 4170

## 197m2\* AFFORDABLE MORNINGSIDE WAREHOUSE

- 170m2\* Ground floor area consisting 140m2\* warehouse + 30m2\* entry/showroom & amenities
- Warehouse features container height roller door, 3m clearance under Mez, three phase power and storeroom area
- Additional 115m2\* mezzanine level storage engineered to 5kpa (500kg/m2) Not included in advertised building area
- 27m2\* mezzanine level air-conditioned office
- Four security cameras, alarm system, upgraded amenities, bar with beer taps
- Two exclusive use car spaces
- Available with vacant possession on short notice
- Sale Price: Offers over \$460,000 + GST (All reasonable offers considered)