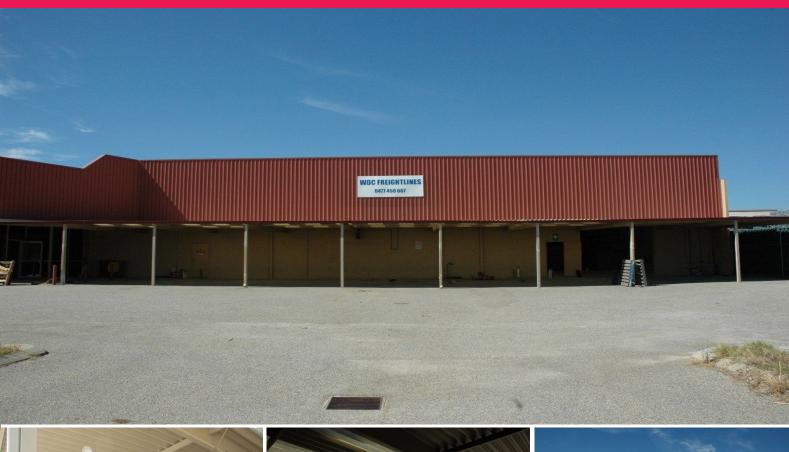

## 46B Stebbing Rd - Warehouse/Office with Substantial Hardstand

Josh Sumner of Ray White Commercial (WA) is pleased to offer to market for lease Part 46 Stebbing Rd, Maddington.

The property is situated 270m\* from Kelvin Rd, 2.3km\* from Tonkin Hwy, 1.4km\* from Albany Hwy & 4.3km\* from Roe Hwy and thus enjoys swift access to the state arterial road network.

- 220sqm\* office/warehouse
- 960sqm\* hardstand
- Ample onsite parking
- Secure fenced site
- Competitive lease price

For further enquiries p

Industrial FOR LEASE

220sqm