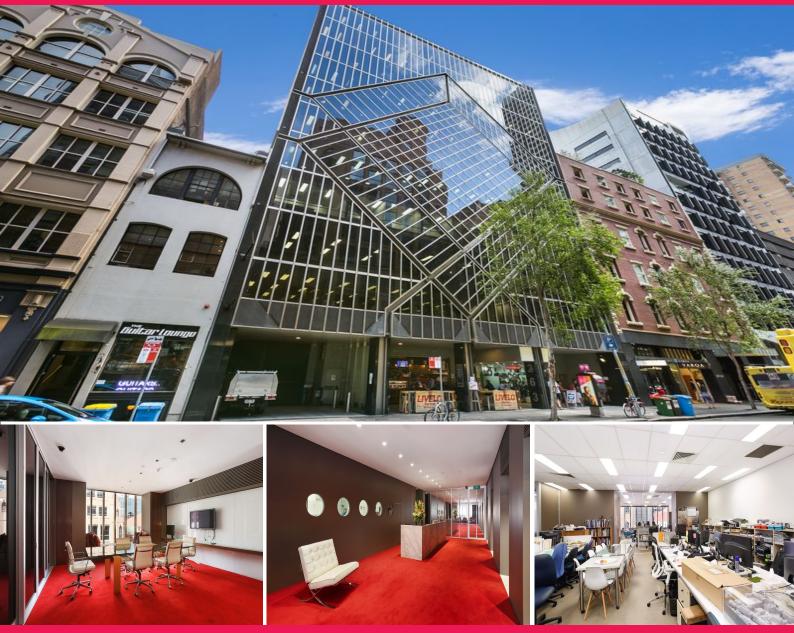

## WHOLE FLOOR INVESTMENT WITH 1 CAR SPACE - 5.7% NET RETURN

263 Clarence Street is a 12-storey Italian-designed office block with three lifts and basement car parking. Completed in 1976, the building is situated between the intersections of Druitt and Market Streets and is within a short walk of Town Hall Station, QVB, Darling Harbour, Hyde Park and Haymarket.

#### PROPERTY:

- B-grade building whole floor on level 10
- Modern and stylish CBD building
- Excellent natural light and views overlooking Clarence Street
- Easily sub-dividable floor plan

Offices

FOR SALE