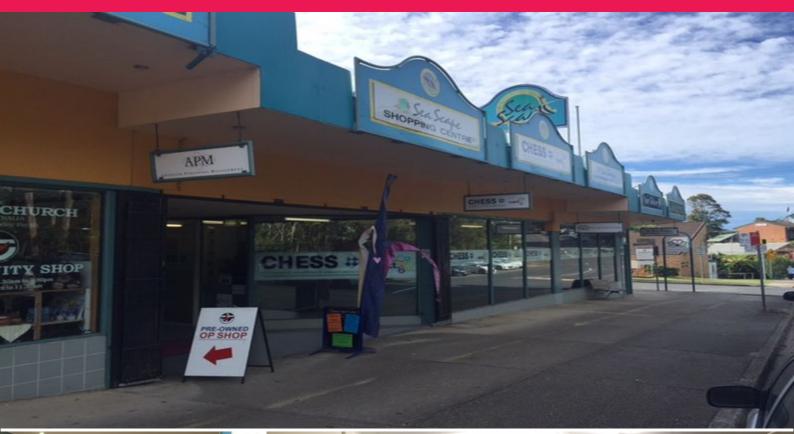

## LEASED BY LJ HOOKER COMMERCIAL

Suites 3 and 4 are available separately or in one line.

Each suite occupies an approximate gross leasable area of 63m2 or 126m2 combined.

The premises occupies a favourable position within the well-known landmark building 'Seascape Shopping Centre' and enjoys a double shop front.

The centre enjoys a high profile location in Nambucca CBD's northern precinct.

This excellent office or retail leasing opportunity enjoys an existing fit out. Suite 3 is open plan whilst suite 4 enjoys reception/waiting room, partitioned office and lunchroom.

The premises is well located in the highly visual 'Seascape Shopping Centre', amongst adjoining tenants including the Motor Registry, Sullivan Nicolaides, CHESS, plus a variety of other retail and office Offices FOR LEASE