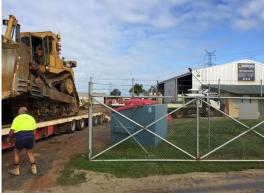

## 33 Field, Pinjarra WA 6208

## Workshops, 3x1 house, solar system, Factory, investment, transport hub

Phone enquiries - please quote property ID 17835

Huge industrial Yard/Workshops/House on 6,128 sqm block, Approx 750sqm shed area & Department of the separate sheds with office & Department of the specific states and the separate sheds with office & Department of the separate sheds with office & Department o

- Furnished 3x1 House with double lock up garage and double lean too at front of rear half of block.
- 15x15m Workshop at re

Industrial FOR SALE Mid \$900, 000's 780sqm

**No Agent Property** 

enquiries@noagent property.com.au