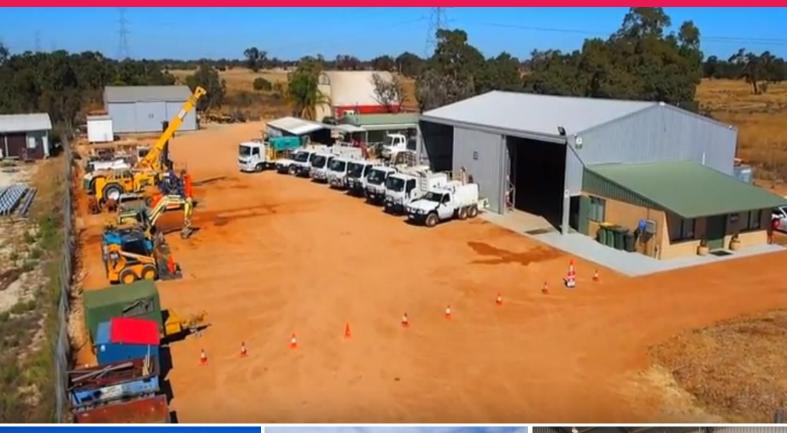

## 33 Field, Pinjarra WA 6208

## Workshops, 3x1 house, solar system, Factory, investment, transport hub

Phone enquiries - please quote property ID 17835

Huge industrial Yard/Workshops/House on 6,128 sqm block, Approx 750sqm shed area & Department of the separate sheds with office & Department of the specific states and the separate sheds with office & Department of the separate sheds with office & Department o

- Furnished 3x1 House with double lock up garage and double lean too at front of rear half of block.
- 15x15m Workshop at re

Industrial FOR SALE Mid \$900, 000's 780sqm

**No Agent Property** 

enquiries@noagent property.com.au