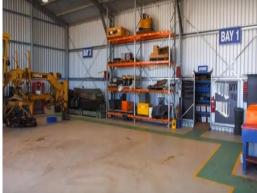

## 33 Field, Pinjarra WA 6208

## Workshops, 3x1 house, solar system, Factory, investment, transport hub

Phone enquiries - please quote property ID 17835

Huge industrial Yard/Workshops/House on 6,128 sqm block, Approx 750sqm shed area & Department of the separate sheds with office & Department of the specific states and the separate sheds with office & Department of the separate sheds with office & Department o

- Furnished 3x1 House with double lock up garage and double lean too at front of rear half of block.
- 15x15m Workshop at re

Industrial FOR SALE Mid \$900, 000's 780sqm

**No Agent Property** 

enquiries@noagent property.com.au