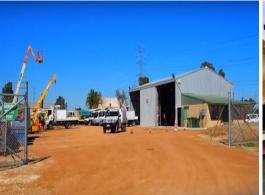

## 33 Field, Pinjarra WA 6208

## Workshops, 3x1 house, solar system, Factory, investment, transport hub

Phone enquiries - please quote property ID 17835

Huge industrial Yard/Workshops/House on 6,128 sqm block, Approx 750sqm shed area & Department of the separate sheds with office & Department of the specific states and the separate sheds with office & Department of the separate sheds with office & Department o

- Furnished 3x1 House with double lock up garage and double lean too at front of rear half of block.
- 15x15m Workshop at re

Industrial FOR SALE Mid \$900, 000's 780sqm

**No Agent Property** 

enquiries@noagent property.com.au