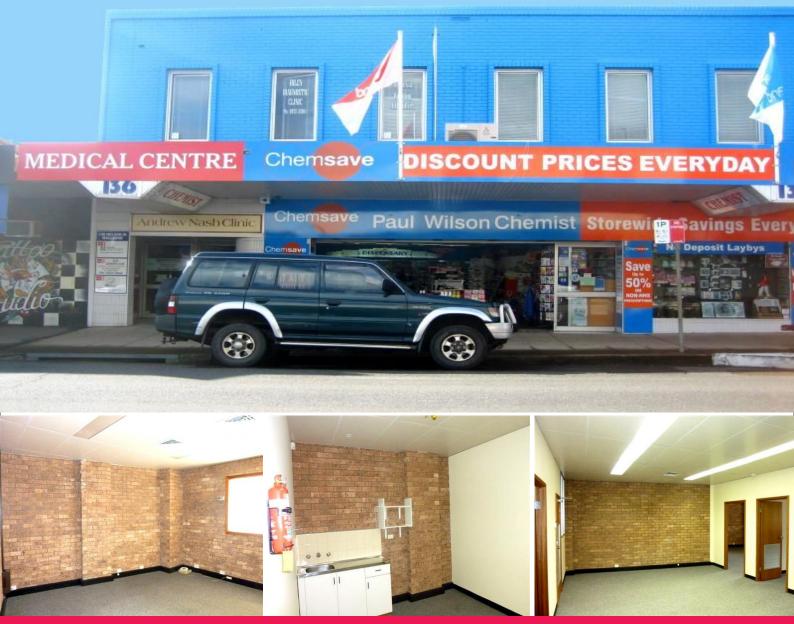

## Suite 2/136 Nelson Street, Wallsend NSW 2287

## **Cheap Office Space**

&#xD&#xD Located above Wilsons Pharmacy, the Suite is situated on Wallsend main road, within walking distance to most major banks, the post office and bus transport.

The location provides easy access the Central Coast & Maitland via the Newcastle Link Road leading to the F3 freeway & New England Highway.

1st floor commercial office space with a basic office fit out of two partitioned offices, a large reception area and storage space. The Premises is fully carpeted with ducted air-conditioning and common male and female amenities.

The building tenancy mix includes Andrew Nash Clinic (ground Floor), Wilsons Pharmacy (ground floor), with the Dy

Offices FOR LEASE

62sqm

Fred Pawlak +61 417 186 991 fred.pawlak@au.knightfrank.com