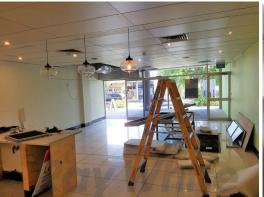

## For Lease: 120sqm\* PARTIALLY FITTED OUT CAFE/ RESTAURANT + ALFRESCO

- 120sqm\* partially fitted out cafe/ restaurant
- 30sqm\* 60sqm\* exclusive use alfresco/ outdoor dining area
- Complex includes thirty\* (30\*) residential units and four\* (4\*) shops
- 3 phase power supply
- Grease trap access
- Exhaust canopy
- Cold Room
- Gas connection
- Ducted air conditioning
- Three (3) toilets including one (1) disabled
- Illuminated signage
- Located 150m\* from th