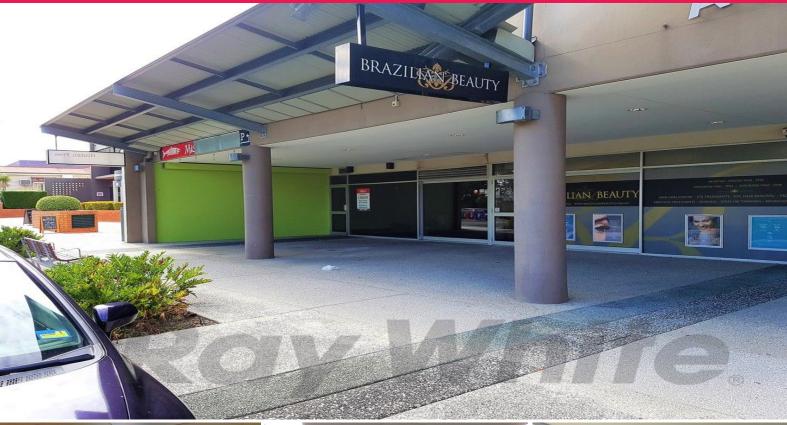

## For Lease: 120sqm\* PARTIALLY FITTED OUT CAFE/ RESTAURANT + ALFRESCO

- 120sqm\* partially fitted out cafe/ restaurant
- 30sqm\* 60sqm\* exclusive use alfresco/ outdoor dining area
- Complex includes thirty\* (30\*) residential units and four\* (4\*) shops
- 3 phase power supply
- Grease trap access
- Exhaust canopy
- Cold Room
- Gas connection
- Ducted air conditioning
- Three (3) toilets including one (1) disabled
- Illuminated signage
- Located 150m\* from th

Retail

FOR LEASE

120sqm