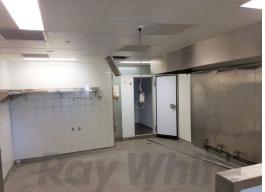

## For Lease: 120sqm\* PARTIALLY FITTED OUT CAFE/ RESTAURANT + ALFRESCO

- 120sqm\* partially fitted out cafe/ restaurant
- 30sqm\* 60sqm\* exclusive use alfresco/ outdoor dining area
- Complex includes thirty\* (30\*) residential units and four\* (4\*) shops
- 3 phase power supply
- Grease trap access
- Exhaust canopy
- Cold Room
- Gas connection
- Ducted air conditioning
- Three (3) toilets including one (1) disabled
- Illuminated signage
- Located 150m\* from th