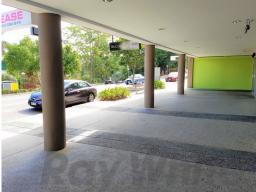

## For Lease: 120sqm\* PARTIALLY FITTED OUT CAFE/ RESTAURANT + ALFRESCO

- 120sqm\* partially fitted out cafe/ restaurant
- 30sqm\* 60sqm\* exclusive use alfresco/ outdoor dining area
- Complex includes thirty\* (30\*) residential units and four\* (4\*) shops
- 3 phase power supply
- Grease trap access
- Exhaust canopy
- Cold Room
- Gas connection
- Ducted air conditioning
- Three (3) toilets including one (1) disabled
- Illuminated signage
- Located 150m\* from th