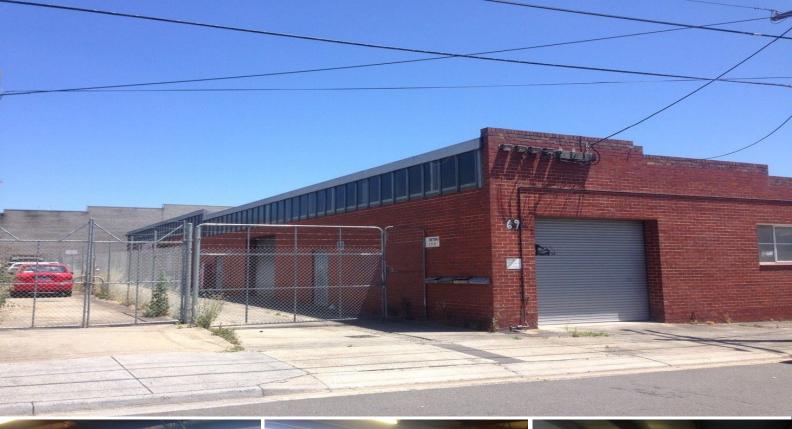

## 2/69 Renver Road, Clayton VIC 3168

## **Ideal Starter in Clayton**

Factory / office to suit many uses in tightly held Clayton industrial precinct

- Total building area of 110m2 approx.
- Including two carpeted offices of 26m2 approx.
- Amenities include toilet & kitchenette
- 3 Phase Power
- Roller door access
- Great access to Princes Hwy & Westall Road
- Secure gate