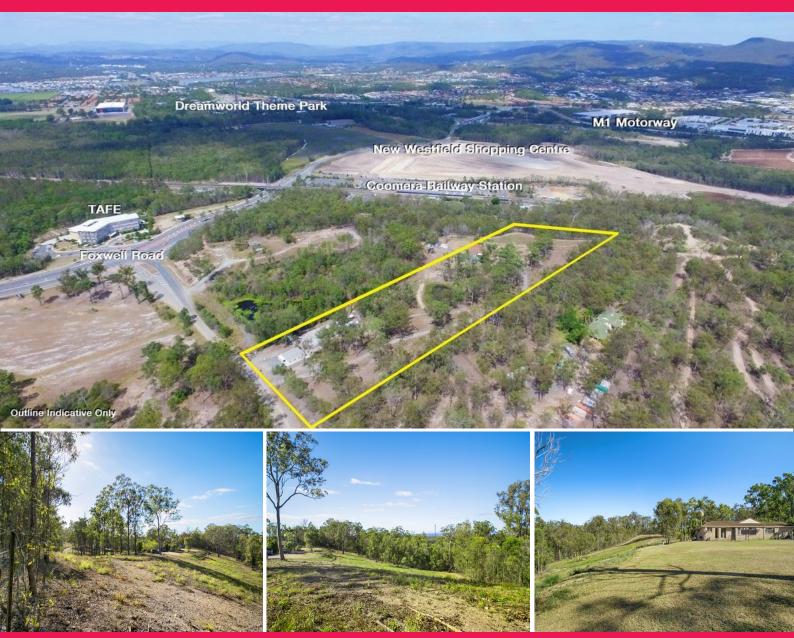

## **Mortgagee Exercising Power of Sale**

\*Located nearby the Coomera Railway Station and New Westfield Shopping Centre

\*Land area of 30,000sqm\* with 94 metres\* of Road Frontage

\*Centre Zoning with a density rate of 13/sqm\* per bedroom

\*D.A. for reconfiguration of lot lodged with council (buyer to make own inquires)

\*Fantastic location near schools, public transport, medical and shopping \*Ideal location with easy access to M1 Motorway connecting Brisbane CBD and Gold Coast surf beaches

\*Don't miss this outstanding opportunity!

Approx\*

Auction: Friday, 7th A

Land FOR SALE

Michael Willems 0412240176 m.willems@rwsp.net