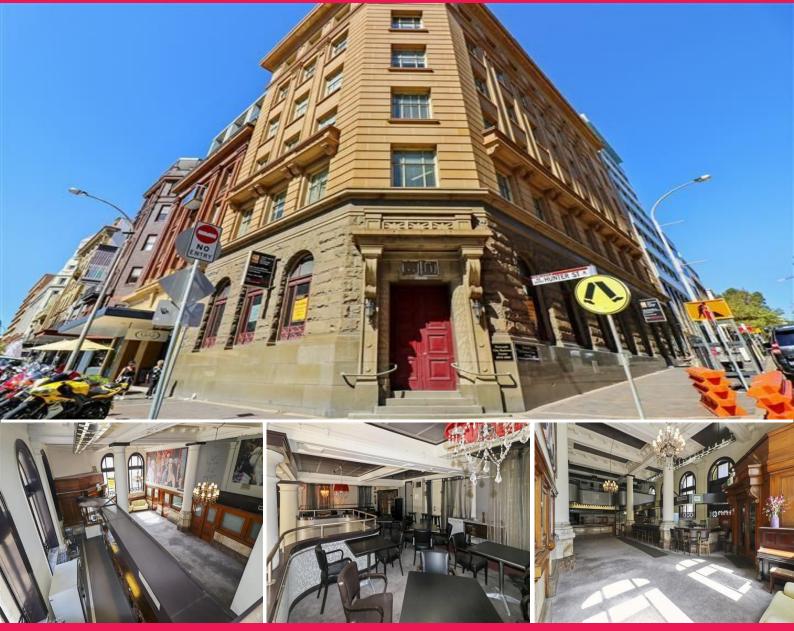

## **Restaurant Bar**

Building Area: 400m2 (approx)

Situated on a prime corner this approved restaurant/bar is close to the massive re-development of the Hunter Street Mall area. On the corner of Bolton and Hunter Streets this old National Australia bank is full of ambience with grand architecture as it was designed by the architect who built the original Commonwealth Bank in Martin Place Sydney. The features of this restaurant include:

Huge timber bar Private dining areas Restaurant liquor licence Huge Gatsby style murals

The ambience within this building has to seen to be believed, the sense of space whilst standing below the high ornate ceilings has to be felt, this one of finest buildings of style and aq