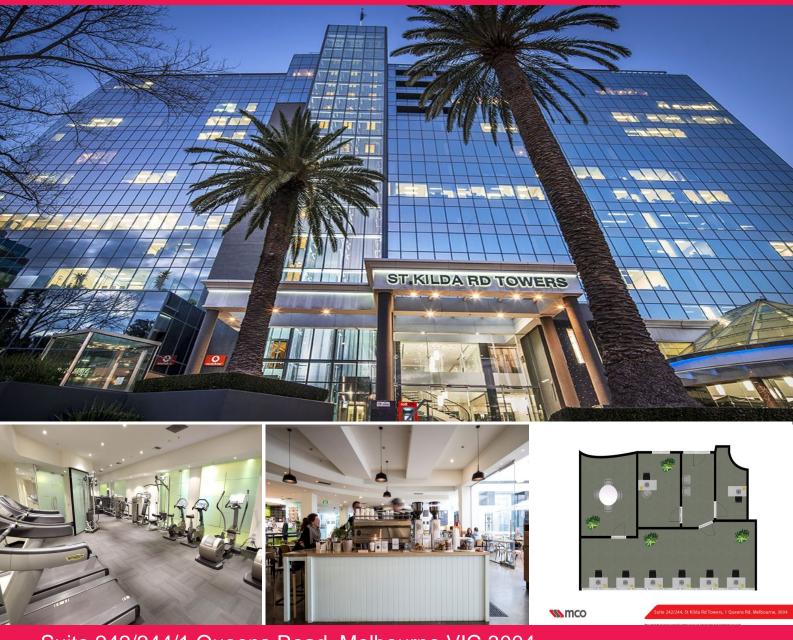

## Suite 242/244/1 Queens Road, Melbourne VIC 3004

## THINK BIG, BETTER & BRIGHTER AT ST KILDA RD TOWERS

St Kilda Rd Towers offers an excellent location, world class amenities and stand-out designer finishes. Don't miss out on this wonderful opportunity to lease within this majestic office building situated directly in the heart of the St Kilda Road business precinct.

It is one of the only properties that offer incredible unobstructed views of Albert Park Lake & Golf Course. Come and inspect today to and realise for yourself why so many businesses owners choose to lease at St Kilda Rd Towers!

At St Kilda Rd towers, we can offer you a complete lifestyle package with:

- Executive boardroom a

Offices FOR LEASE

77.3sqm

Melbourne Commercial

Office Sales & Leasing

Pty Ltd