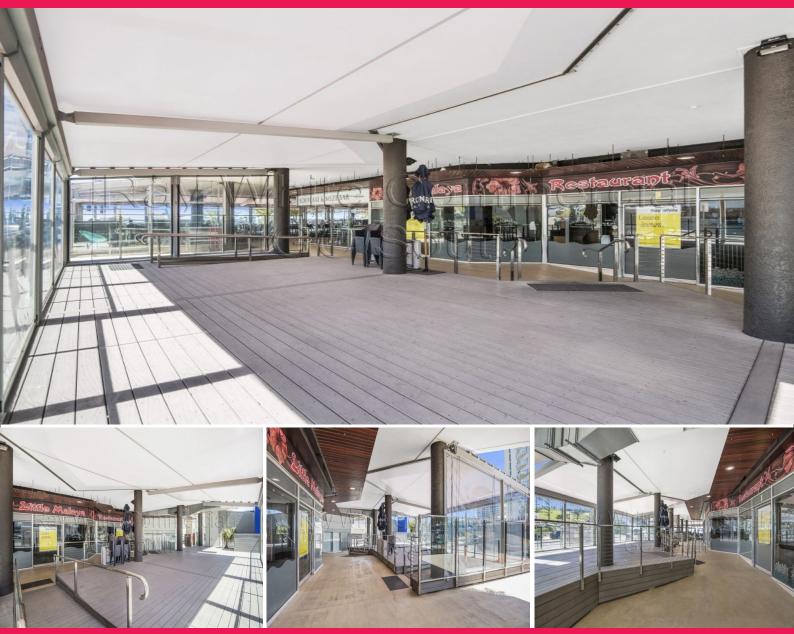

## **137SQM RESTAURANT SPACE ON COOLANGATTA BEACHFRONT**

This well positioned Coolangatta CBD Restaurant space is surrounded by popular 'foodie favourites' like BASKK Bar & Restaurant; and Jungle Mexican.

Be the next hot spot on the Coolangatta beachfront glitter strip with this 137sqm Restaurant plus 140sqm alfresco area!!

- 137sqm internal dining and kitchen space
- 140sqm alfresco deck dining area
- Directly across the road from Coolangattas famous sandy beaches
- Ground floor dining for all the residents stay above in the high rise apartments
- High traffic and foot exposure