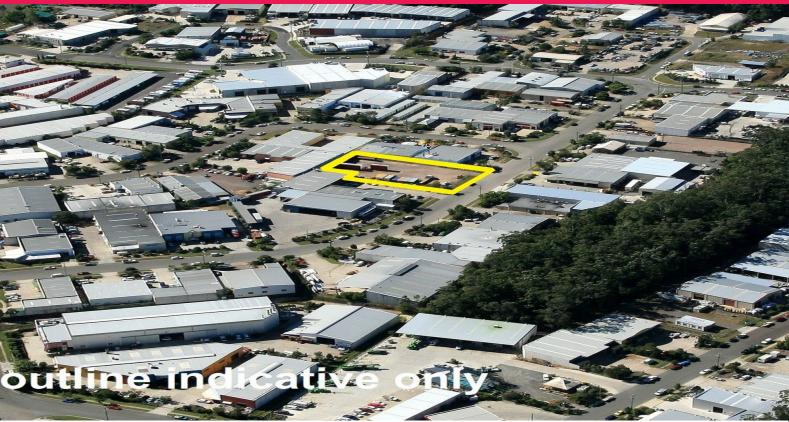

## 21 Hi-tech Drive, Kunda Park QLD 4556

## Hardstand In The Heart Of Kunda Park

- 2,002sq m (approx) site
- Vacant hardstand
- Fully fenced
- Easy access to highway, motorway and Maroochydore CBD

2002sqm